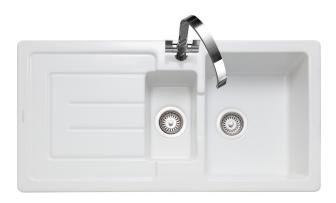

#### **AUSTELL FIRE CLAY CERAMIC INSET SINK**

CAU10102WH/

#### Size: 1000 x 500 mm

The Austell sinks range pays homage to where its core raw material originates from; using clay sourced from the South-West of England Austell is formed. A modern design with bold lines, this new addition sits at home within a traditional or modern style kitchen.

- Reversible drainer
- Waste kit included
- 10 year warranty