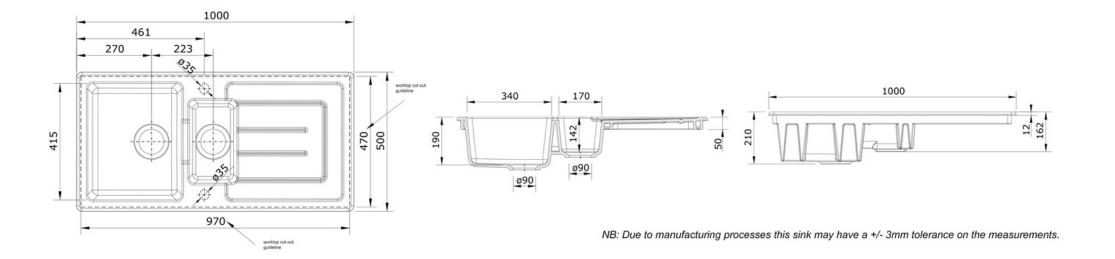

### **AUSTELL FIRE CLAY CERAMIC INSET SINK**

CAU10102WH/

#### **Technical Drawing**

Date of download: June 26, 2024

AGA Rangemaster continuously seeks improvements in specification, design and production of products and thus, alterations take place periodically. Whilst every effort is made to produce up-to date resources, the information included here is intended as a guide. Always refer to the product's installation instructions when fitting, installation work should be completed a professional tradesman.

# RANGEMASTER SINKS & TAPS

| Material                | Fire clay Ceramic                                   |
|-------------------------|-----------------------------------------------------|
| Material Gauge          | -                                                   |
| Material Finish Bowl    | -                                                   |
| Material Finish Drainer | -                                                   |
| Drainer Position        | Reversible                                          |
| Overall Length (mm)     | 1000                                                |
| Overall Width (mm)      | 500                                                 |
| Main Bowl Length (mm)   | 340                                                 |
| Main Bowl Width (mm)    | 415                                                 |
| Main Bowl Depth (mm)    | 190                                                 |
| Second Bowl Length (mm) | 170                                                 |
| Second Bowl Width (mm)  | 300                                                 |
| Second Bowl Depth (mm)  | 142                                                 |
| Tap hole Size (mm)      | -                                                   |
| Waste Size (mm)         | 2 x 89                                              |
| Waste Kit               | Included with sink (2 x 89mm<br>BSW & overflow kit) |
| Min. Base Unit (mm)     | 600                                                 |
| Cutout Size Length (mm) | 970                                                 |
| Cutout Size Width (mm)  | 470                                                 |
| Warranty Sinks (years)  | 10                                                  |
| Product Code            | CAU10102WH/                                         |
|                         | 5015834050478                                       |