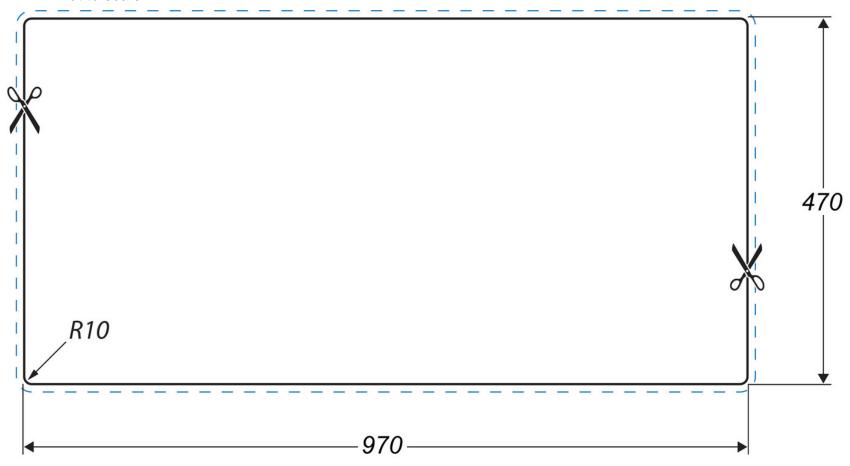

## **AUSTELL FIRE CLAY CERAMIC INSET SINK**

CAU10102WH/

## **Cut Out Template**

Dimensions in mm. Not to scale.

Date of download: June 26, 2024

AGA Rangemaster continuously seeks improvements in specification, design and production of products and thus, alterations take place periodically. Whilst every effort is made to produce up-to date resources, the information included here is intended as a guide. Always refer to the product's installation instructions when fitting, installation work should be completed a professional tradesman.