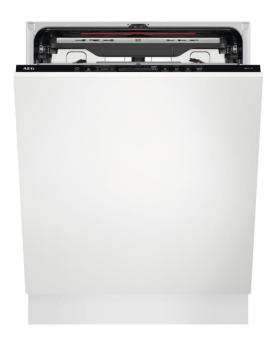

## **FSE77738P**

## **Product Benefits & Features**

- Auto off functionTouchControl operation
- Multilingual LCD display
- TimeBeam® , indication of remaining time on floor
- Internal light for optimal visibility in the dishwasher
  Up to 24 hour time delay
- Water sensor
- Aqua control
- Electronic refill indicator for salt and rinse aid
- ProClean® satellite spray arm
- Height adjustable on both sides even when loaded
- Upper basket: 4 plastic, 6 wine glass soft grips, 2 Foldable racks, 2 Foldable wires for glasses, 2 Soft Spikes, Foldable cup shelves, Stainless steel handle AEG
- Lower basket: 4 foldable tines, GlassHolder, Stainless steel handle
   Programmes: Quick 30 Minutes, 160 Minutes, 60 Minutes, 90 Minutes, AUTO Sense, ECO, Machine Care