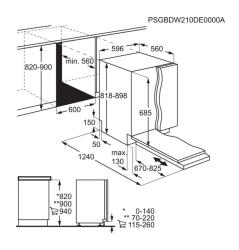

## **FSE77738P**

| Product Specification            |                                                                                                         |
|----------------------------------|---------------------------------------------------------------------------------------------------------|
| Series                           | 7000                                                                                                    |
| Energy Rating                    | Α                                                                                                       |
| Number of Place Settings         | 14                                                                                                      |
| Dishwasher Programs              | Quick 30 Minutes, 160 Minutes, 60<br>Minutes, 90 Minutes, AUTO Sense,<br>ECO, Machine Care              |
| Push Button Functions            | Rinse aid, Salt, Buzzer, Delay start 1h-<br>24h, Extra Silent, XtraPower,<br>GlassCare, Time beam White |
| Drying System                    | AirDry Technology                                                                                       |
| Noise Rating (dB)                | В                                                                                                       |
| Dimensions (mm) (HxWxD)          | 818x596x560                                                                                             |
| Built-in Dimensions (mm) (HxWxD) | 820-900x600x560                                                                                         |
| Water Supply                     | Cold or hot                                                                                             |
| Cord Length (m)                  | 16                                                                                                      |
| Inlet Hose Length (cm)           | 180                                                                                                     |
| Outlet Hose Length (cm)          | 180                                                                                                     |
| Total Electricity Loading (W)    | 1550-2200                                                                                               |
| Wheels/Feet                      | 2 adj feet + 1 front adj rear foot (adj 0 to 8cm)                                                       |
| Voltage (V)                      | 200-240                                                                                                 |
| Required Fuse (A)                | 10                                                                                                      |
| Frequency (Hz)                   | 50-60                                                                                                   |
| Number of Programmes             | 7                                                                                                       |
| Number of Temperatures           | 4                                                                                                       |
|                                  |                                                                                                         |