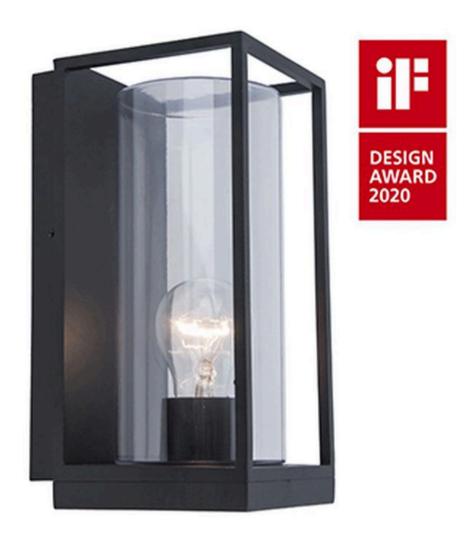

## **FLAIR**

This wall lantern will create extra possibilities to work out the desired luminaires design around your home and beside your entry doors. Comes also with E27 fitting suitable for the newest filament LED bulbs.

## **SPECIFICATIONS**

Item Number5288803012Fixture TypeWall Light

Fixture material HEAVY-DUTY ALUMINIUM

Diffusor material CLEAR GLASS
Fixture Color Matt Black
EAN number 6939412010038

Warranty 5 Years
CE Declaration View