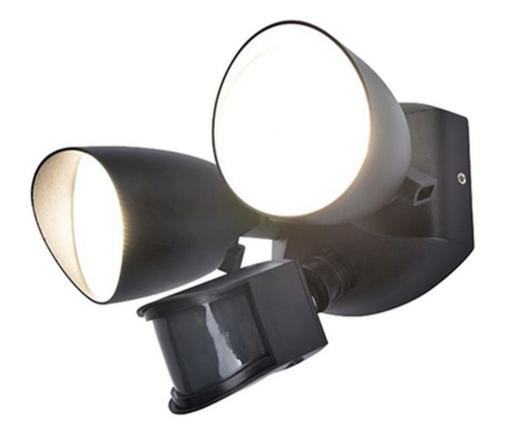

# SHRIMP

Elegant yet powerful security floodlight in black with typical bike lamp design. This series is available with adjustable PIR motion sensor.

### 7622222012 Security Light HEAVY-DUTY ALUMINIUM CLEAR PC Matt Black 6939412055916 5 Years <u>View</u>

#### DIMENSIONS

Width Length Height 272.0 mm 177.0 mm 168.0 mm