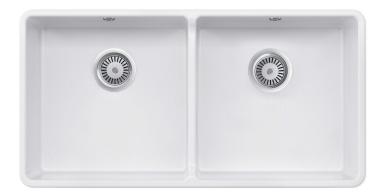

#### FARMHOUSE FIRE CLAY CERAMIC BELFAST SINK

CFBL900WH/

Size: 895 x 460 mm

Embrace the classic good looks of a Belfast-style sink. Made from high-grade fire-clay ceramic with ultra smooth surfaces throughout, the 900mm Farmhouse Double Bowl Belfast boasts extra deep bowls – perfect for washing trays and pans that won't fit in a dishwasher.

- Waste kit included
- 10 year warranty