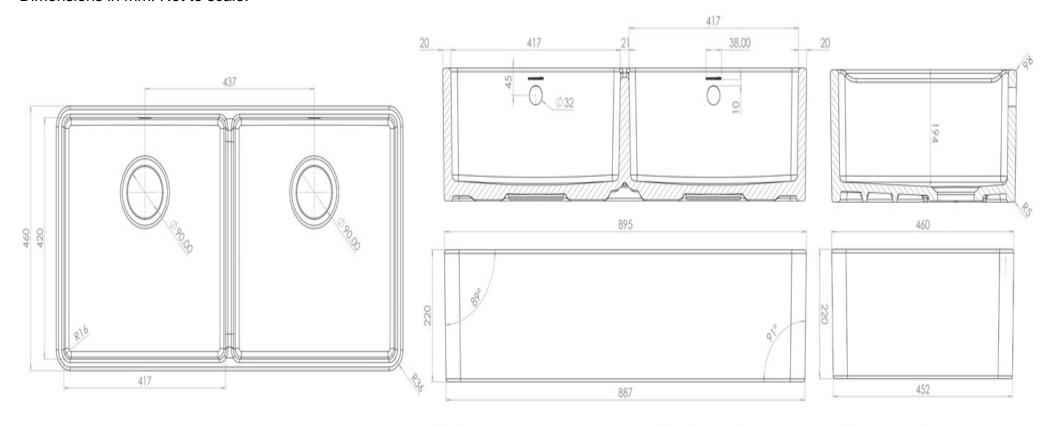

## **Cut Out Template**

Dimensions in mm. Not to scale.

NB. Due to manufacturing processes this sink may have a +/- 4mm tolerance on the measurements

# RANGEMASTER SINKS & TAPS

| Material                | Fire clay Ceramic                                   |
|-------------------------|-----------------------------------------------------|
| Material Gauge          |                                                     |
| Material Finish Bowl    | -                                                   |
| Material Finish Drainer | -                                                   |
| Drainer Position        |                                                     |
| Overall Length (mm)     | 895                                                 |
| Overall Width (mm)      | 460                                                 |
| Main Bowl Length (mm)   | 417                                                 |
| Main Bowl Width (mm)    | 420                                                 |
| Main Bowl Depth (mm)    | 194                                                 |
| Second Bowl Length (mm) | 417                                                 |
| Second Bowl Width (mm)  | 420                                                 |
| Second Bowl Depth (mm)  | 194                                                 |
| Tap hole Size (mm)      | -                                                   |
| Waste Size (mm)         | 2 x 90                                              |
| Waste Kit               | Included with sink (2 x 90mm<br>BSW & overflow kit) |
| Min. Base Unit (mm)     | 900                                                 |
| Cutout Size Length (mm) | -                                                   |
| Cutout Size Width (mm)  | -                                                   |
| Warranty Sinks (years)  | 0                                                   |
| Product Code            | CFBL900WH/                                          |
| Barcode                 | 5015834052267                                       |
|                         |                                                     |