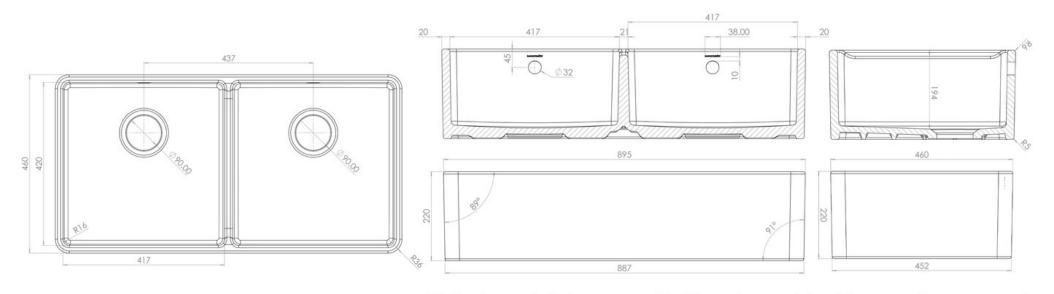

### **Technical Drawing**

NB. Due to manufacturing processes this sink may have a +/- 4mm tolerance on the measurements

# RANGEMASTER SINKS & TAPS

| Material                | Fire clay Ceramic                                   |
|-------------------------|-----------------------------------------------------|
| Material Gauge          |                                                     |
| Material Finish Bowl    | -                                                   |
| Material Finish Drainer | -                                                   |
| Drainer Position        |                                                     |
| Overall Length (mm)     | 895                                                 |
| Overall Width (mm)      | 460                                                 |
| Main Bowl Length (mm)   | 417                                                 |
| Main Bowl Width (mm)    | 420                                                 |
| Main Bowl Depth (mm)    | 194                                                 |
| Second Bowl Length (mm) | 417                                                 |
| Second Bowl Width (mm)  | 420                                                 |
| Second Bowl Depth (mm)  | 194                                                 |
| Tap hole Size (mm)      | -                                                   |
| Waste Size (mm)         | 2 x 90                                              |
| Waste Kit               | Included with sink (2 x 90mm<br>BSW & overflow kit) |
| Min. Base Unit (mm)     | 900                                                 |
| Cutout Size Length (mm) | -                                                   |
| Cutout Size Width (mm)  | -                                                   |
| Warranty Sinks (years)  | 0                                                   |
| Product Code            | CFBL900WH/                                          |
| Barcode                 | 5015834052267                                       |
|                         |                                                     |