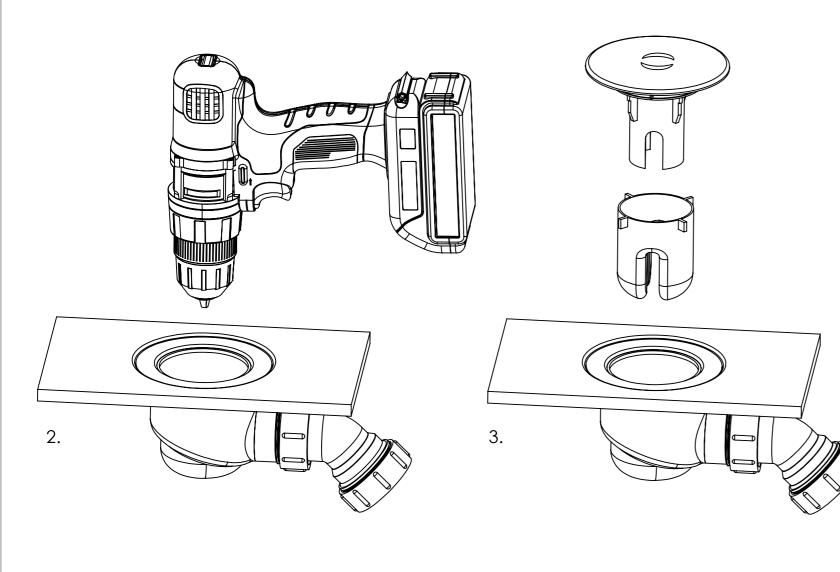

- Simply drop the waste in from above. 1.
- 2. Using a PH3 driver tighten the screw ensuring not to over tighten. (If using a power drill, we recommend a torque setting of 10 for optimal fitting.)

3. Insert trap and cover. Job Done.

Recomendation: Fit the waste prior to any pipework, ensuring the waste remains central/in alignment with the hole.

CAUTION: IF A POWER DRILL IS USED DO NOT EXCEED TORQUE SETTING 10

TORQUE SETTINGS MAY VARY AS PER BRAND.

FITS SHOWER TRAY THICKNESSES OF 0.5MM TO 15MM

After completing the waste pipework ensure the waste hasnt moved prior to wet testing.