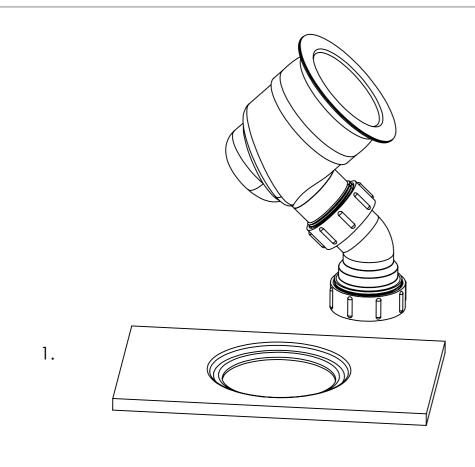

- Simply drop the waste in from above. 1.
- 2. Using a PH3 driver tighten the screw ensuring not to over tighten. (If using a power drill, we recommend a torque setting of 10 for optimal fitting.)

3. Insert trap and cover. Job Done.

Recomendation: Fit the waste prior to any pipework, ensuring the waste remains central/in alignment with the hole.

CAUTION: IF A POWER DRILL IS USED DO NOT EXCEED TORQUE SETTING 10

TORQUE SETTINGS MAY VARY AS PER BRAND.