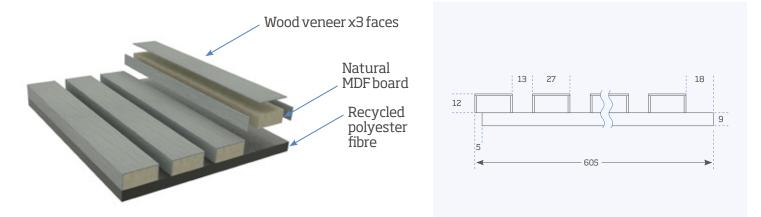

## Specification

| Material                     | Natural MDF board & Recycled polyester fibre              |
|------------------------------|-----------------------------------------------------------|
| Construction                 | Fibre backing fixed to MDF using staples (155mm spacings) |
| Finish                       | Wood veneer                                               |
| Length                       | 2400mm                                                    |
| Width                        | 605mm                                                     |
| Thickness                    | 21mm (MDF & Veneer Slat 12mm, fibre backing 9mm)          |
| Number of slats per panel    | 15                                                        |
| Coverage                     | 1.44m <sup>2</sup>                                        |
| Noise reduction coefficient* | NRC=0.80, Class B. EN ISO 11654:1997                      |
| Cleaning                     | Vacuum cleaner or dry cloth. Do not use water             |
| Installation                 | Screws or adhesive                                        |
| Usage                        | For internal use only                                     |