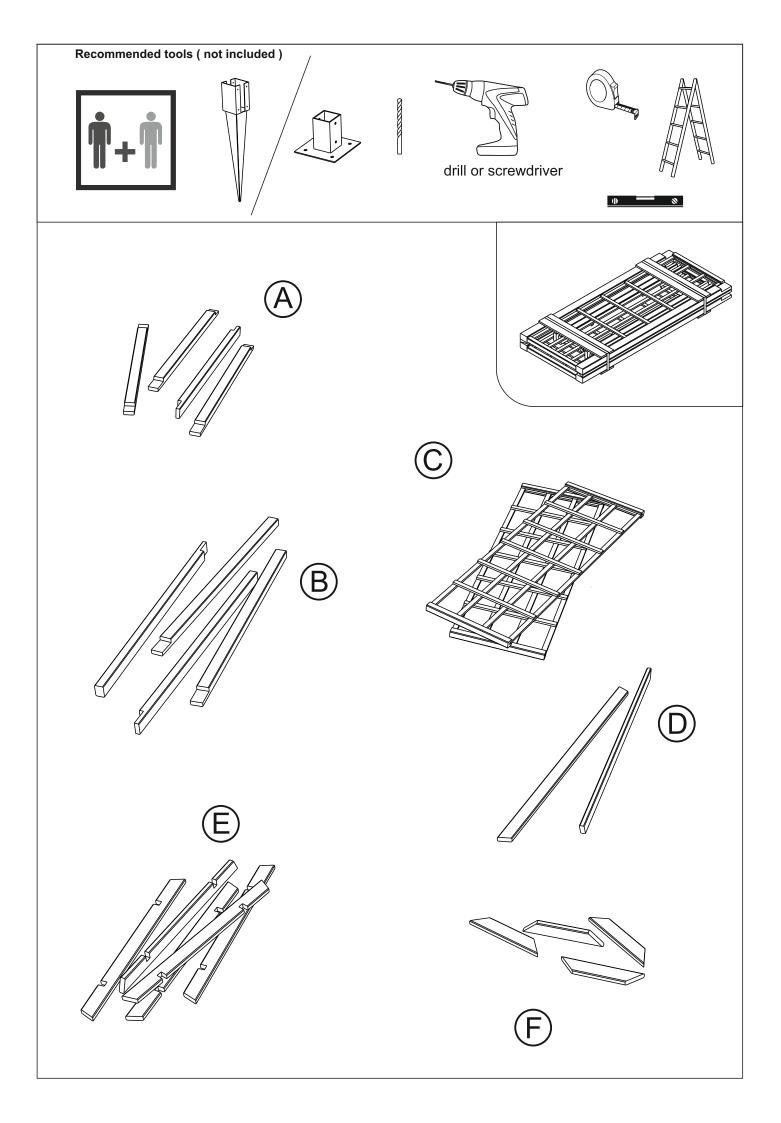

## **BEFORE YOU START**

Check the pack/s and make sure that you have all of the parts listed below. If not, contact your retailer who will be able to help you. When you are ready to start make sure you have the right tools to hand, plenty of space

with a clean and dry area for assembly.

It is advisable for two people to carry out the work.

Where the wood is screwed we advise to pre-drill the holes (the diameter of the holes should be 2mm smaller than the diameter of the used screw)