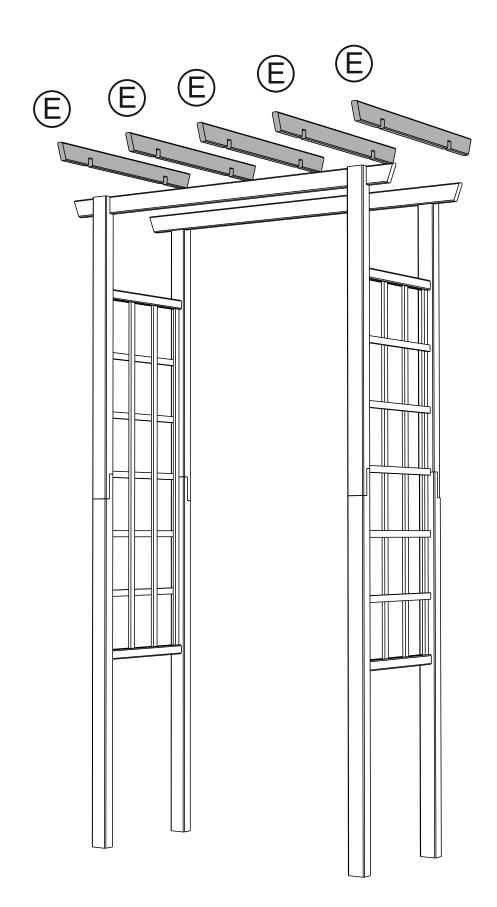

with a clean and dry area for assembly.

It is advisable for two people to carry out the work.

Where the wood is screwed we advise to pre-drill the holes (the diameter of the holes should be 2mm smaller than the diameter of the used screw)