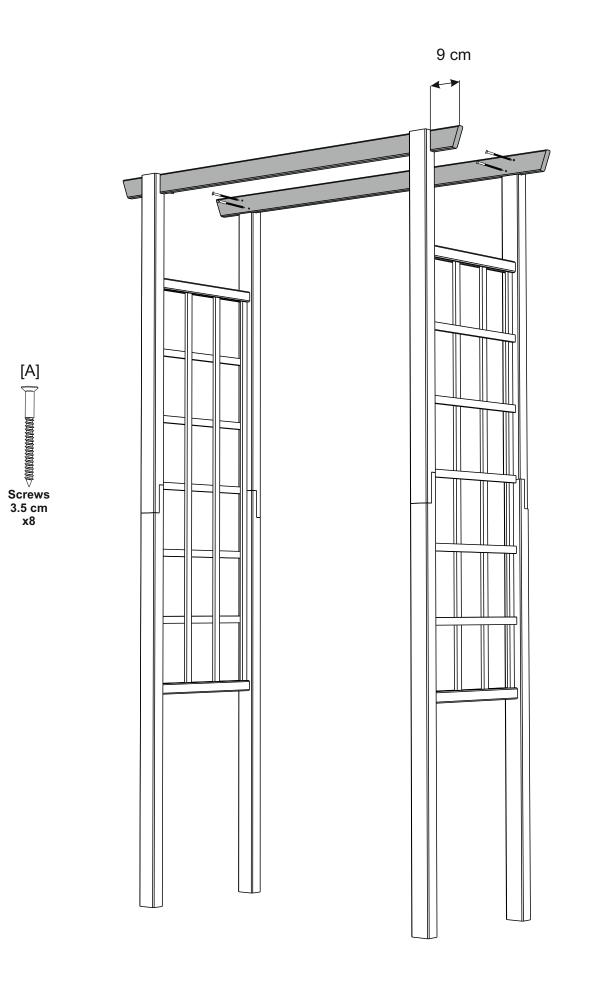

with a clean and dry area for assembly.

It is advisable for two people to carry out the work.

Where the wood is screwed we advise to pre-drill the holes (the diameter of the holes should be 2mm smaller than the diameter of the used screw)