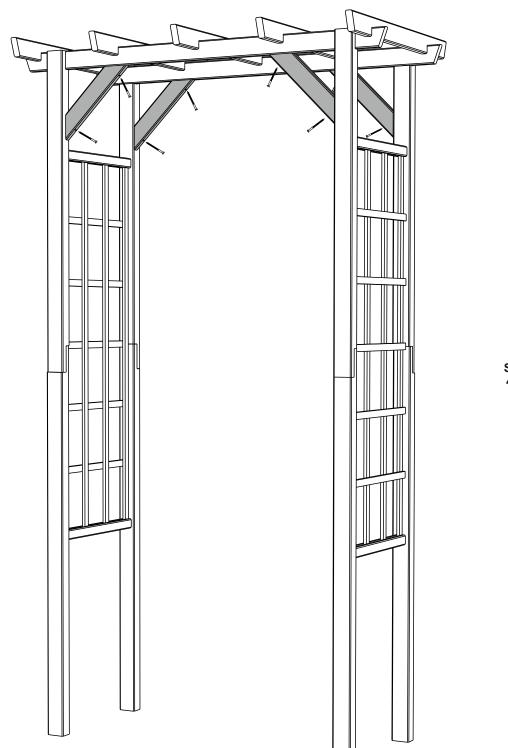

with a clean and dry area for assembly.

It is advisable for two people to carry out the work.

Where the wood is screwed we advise to pre-drill the holes (the diameter of the holes should be 2mm smaller than the diameter of the used screw)