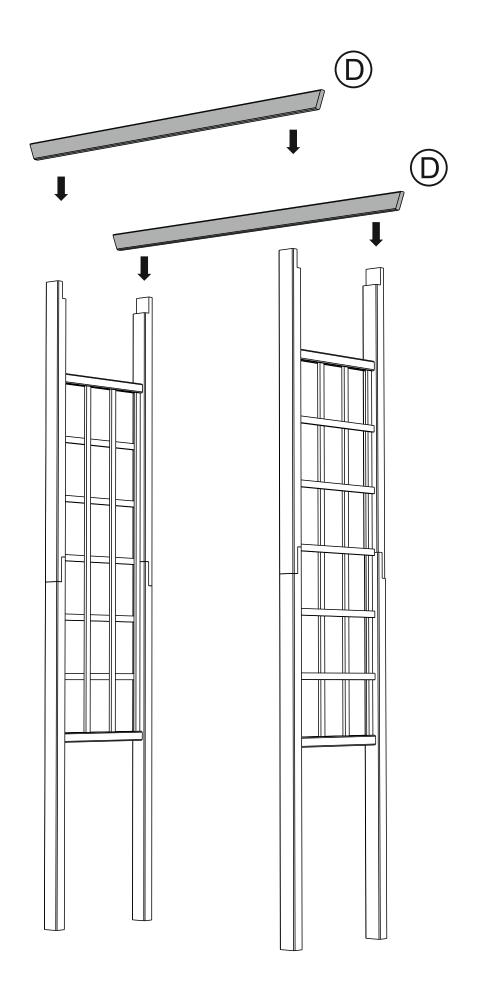

with a clean and dry area for assembly.

It is advisable for two people to carry out the work.

Where the wood is screwed we advise to pre-drill the holes (the diameter of the holes should be 2mm smaller than the diameter of the used screw)