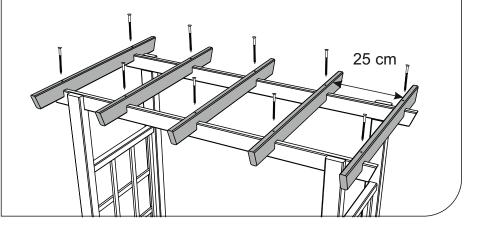

with a clean and dry area for assembly.

It is advisable for two people to carry out the work.

Where the wood is screwed we advise to pre-drill the holes (the diameter of the holes should be 2mm smaller than the diameter of the used screw)