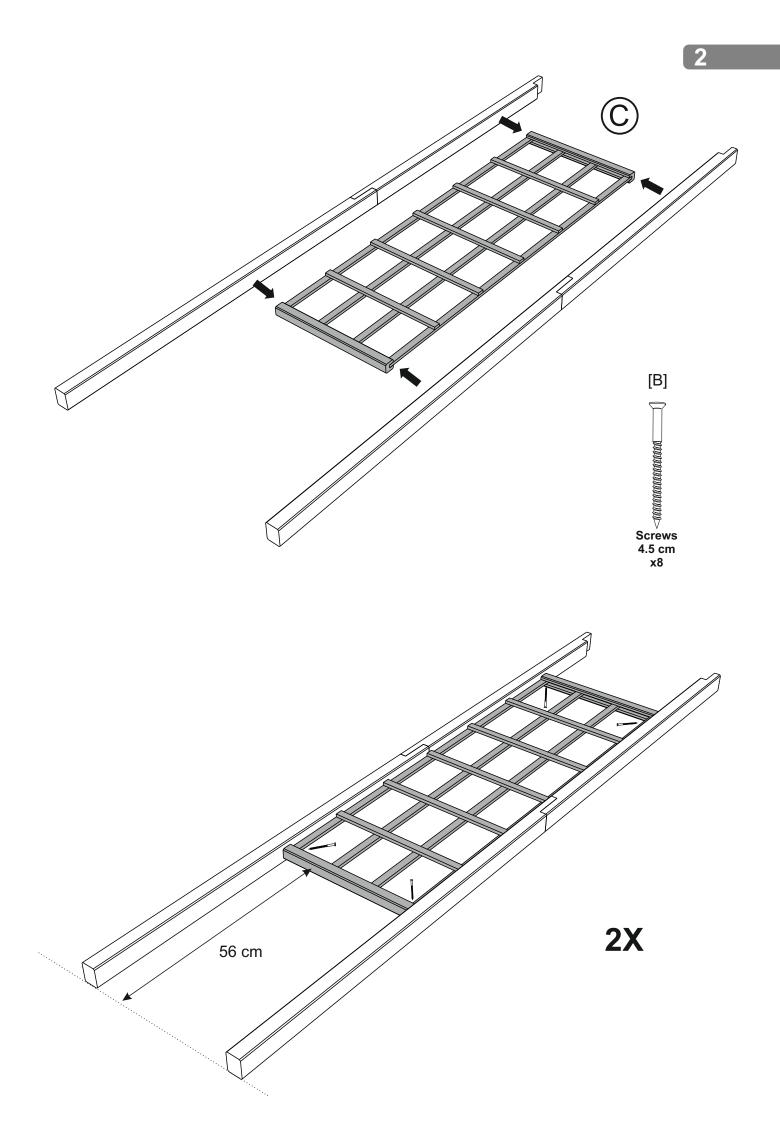

with a clean and dry area for assembly.

It is advisable for two people to carry out the work.

Where the wood is screwed we advise to pre-drill the holes (the diameter of the holes should be 2mm smaller than the diameter of the used screw)