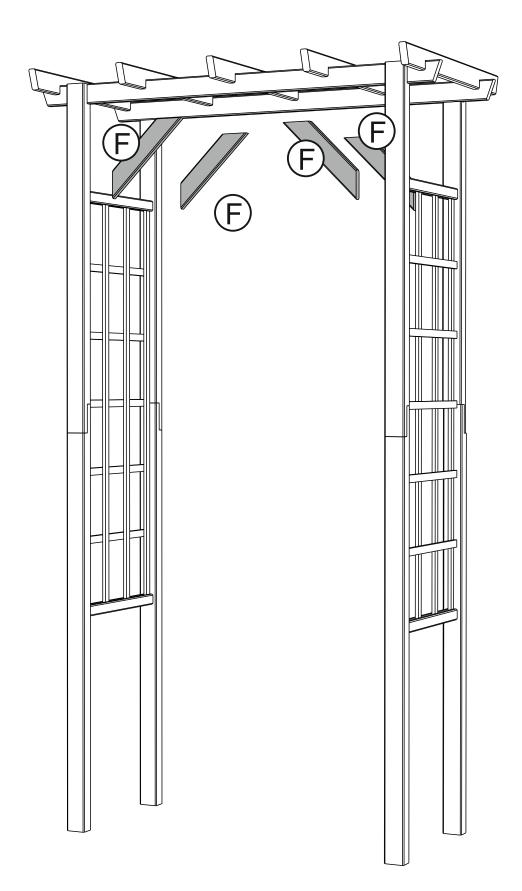

with a clean and dry area for assembly.

It is advisable for two people to carry out the work.

Where the wood is screwed we advise to pre-drill the holes (the diameter of the holes should be 2mm smaller than the diameter of the used screw)