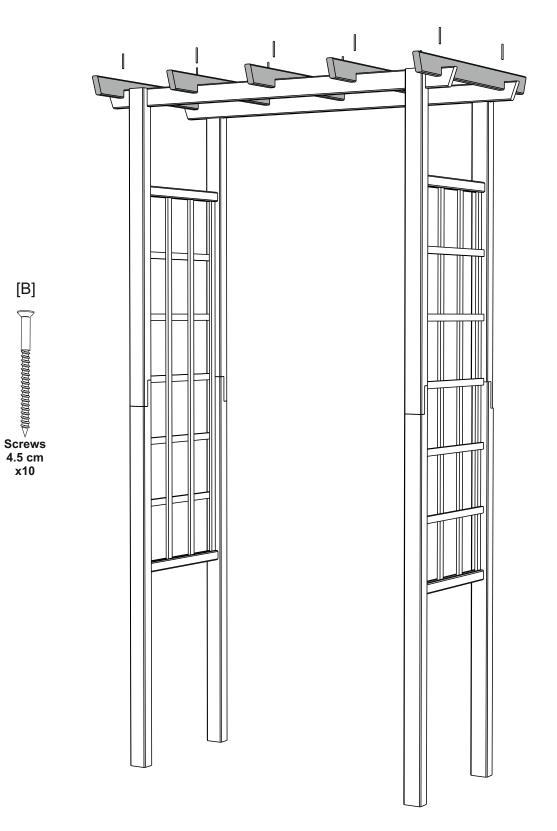

with a clean and dry area for assembly.

It is advisable for two people to carry out the work.

Where the wood is screwed we advise to pre-drill the holes (the diameter of the holes should be 2mm smaller than the diameter of the used screw)