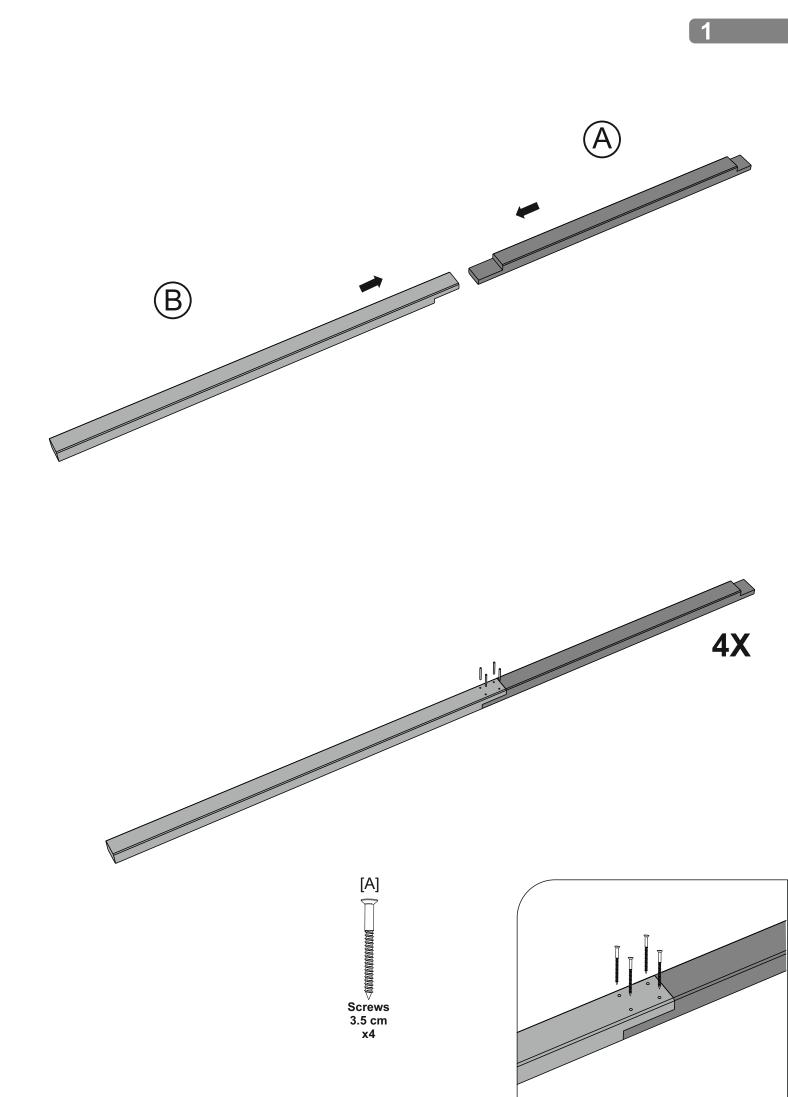

with a clean and dry area for assembly.

It is advisable for two people to carry out the work.

Where the wood is screwed we advise to pre-drill the holes (the diameter of the holes should be 2mm smaller than the diameter of the used screw)