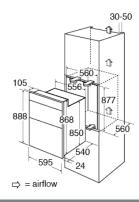

### **Technical specification**

- Top oven net capacity: 35L
- Top oven gross capacity: 32L
- Main oven net capacity: 59L
- Main oven gross capacity: 0L
- Rated electrical power: 4.3kW
- Power supply: 20A