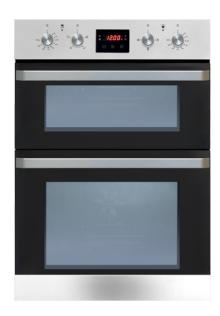

# MD921SS Built-in double electric oven

Functions - top oven Functions - main oven

### **Features**

- Easy clean enamel interior
- Cooling fan
- Interior halogen lights
- · Chromed racked sides with integrated anti-tilt
- Main oven touch control programmable electronic clock/timer

### Door features

- Double glazed doors
- Removable door
- Both

### Accessories

- Grill pan with grid: 1
- Flat oven shelves: 2