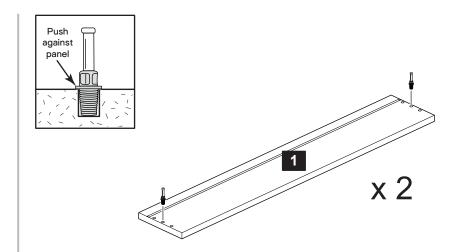

l packaging carefully and responsibly. All packaging can be recycled.



• We do not recommend the use of power drill/drivers for inserting screws, damage the unit.

as this could damage the unit. Only use hand screwdrivers.

• Safety note: This unit must be secured to a wall using the brackets supplied.

#### Care and maintenance

- Only clean using a damp cloth and mild detergent, do no use bleach or abrasive cleaners.
- From time to time check that there are no loose screws on this unit.
- This product should not be discarded with household waste. Take to your local authority waste disposal centre.

#### **Tools**



## **Panels**

Please check you have all the panels listed below



# **Fittings**

### Please check you have all the fittings listed below







# **Drawer Assembly**











# **Drawer Assembly**







x **3** 





### **Drawer Installation**







Choose where you would like to fit each drawer, then fit the runners at the appropriate position.





Dimensioned from inner face of Base panel

Important: Runners are handed, ensure you fit the correct runner to the correct side. The green wheel should be at the front of the unit.





## **Drawer Installation**