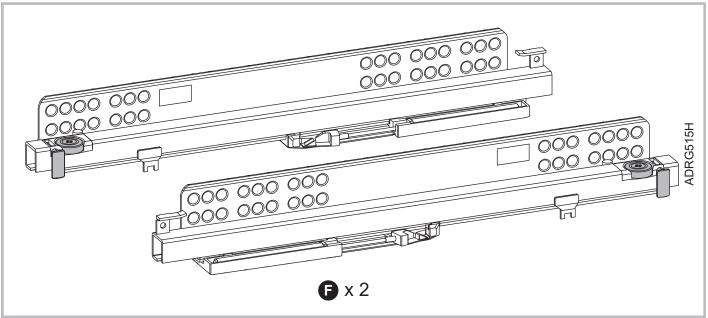

unit carton).
- Dispose of all packaging carefully and responsibly. All packaging can be recycled.



• We do not recommend the use of power drill/drivers for inserting screws, damage the unit.

as this could damage the unit. Only use hand screwdrivers.

• Safety note: This unit must be secured to a wall using the brackets supplied.

#### Care and maintenance

- Only clean using a damp cloth and mild detergent, do no use bleach or abrasive cleaners.
- From time to time check that there are no loose screws on this unit.
- This product should not be discarded with household waste. Take to your local authority waste disposal centre.

#### **Tools**



## **Panels**

Please check you have all the panels listed below



# **Fittings**

### Please check you have all the fittings listed below







# **Drawer Assembly**











# **Drawer Assembly**







x **3** 





### **Drawer Installation**







Choose where you would like to fit each drawer, then fit the runners at the appropriate position.





Dimensioned from inner face of Base panel

Important: Runners are handed, ensure you fit the correct runner to the correct side. The green wheel should be at the front of the unit.





## **Drawer Installation**