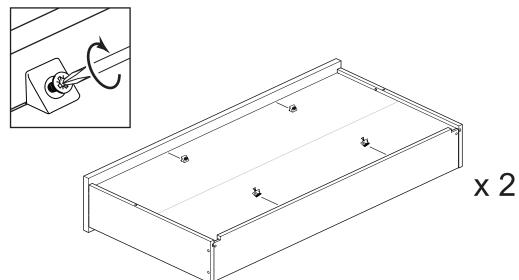

ing can be recycled.



• We do not recommend the use of power drill/drivers for inserting screws, damage the unit.

as this could damage the unit. Only use hand screwdrivers.

• Safety note: This unit must be secured to a wall using the brackets supplied.

#### Care and maintenance

- Only clean using a damp cloth and mild detergent, do no use bleach or abrasive cleaners.
- From time to time check that there are no loose screws on this unit.
- This product should not be discarded with household waste. Take to your local authority waste disposal centre.

#### **Tools**



## **Panels**

Please check you have all the panels listed below



# **Fittings**

### Please check you have all the fittings listed below







# **Drawer Assembly**











# **Drawer Assembly**







x **3** 





### **Drawer Installation**







Choose where you would like to fit each drawer, then fit the runners at the appropriate position.





Dimensioned from inner face of Base panel

Important: Runners are handed, ensure you fit the correct runner to the correct side. The green wheel should be at the front of the unit.





## **Drawer Installation**