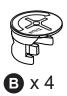

packaging carefully and responsibly. All packaging can be recycled.



• We do not recommend the use of power drill/drivers for inserting screws, damage the unit.

as this could damage the unit. Only use hand screwdrivers.

• Safety note: This unit must be secured to a wall using the brackets supplied.

#### Care and maintenance

- Only clean using a damp cloth and mild detergent, do no use bleach or abrasive cleaners.
- From time to time check that there are no loose screws on this unit.
- This product should not be discarded with household waste. Take to your local authority waste disposal centre.

#### **Tools**



## **Panels**

Please check you have all the panels listed below



# **Fittings**

### Please check you have all the fittings listed below







# **Drawer Assembly**











# **Drawer Assembly**







x **3** 





### **Drawer Installation**







Choose where you would like to fit each drawer, then fit the runners at the appropriate position.





Dimensioned from inner face of Base panel

Important: Runners are handed, ensure you fit the correct runner to the correct side. The green wheel should be at the front of the unit.





## **Drawer Installation**