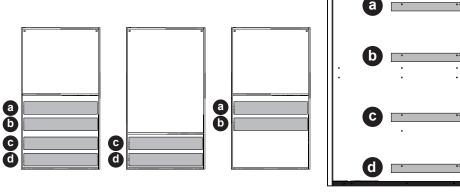

### **Drawer Installation**

Choose where you would like to fit each drawer, then fit the runners at the appropriate position.

Dimensioned from inner face of Base panel

Important: Runners are handed, ensure you fit the correct runner to the correct side. The green wheel should be at the front of the unit.

## **Drawer Installation**