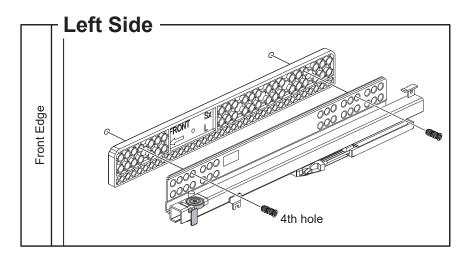

### **Drawer Installation**

Choose where you would like to fit each drawer, then fit the runners at the appropriate position.

Dimensioned from inner face of Base panel

Important: Runners are handed, ensure you fit the correct runner to the correct side. The green wheel should be at the front of the unit.