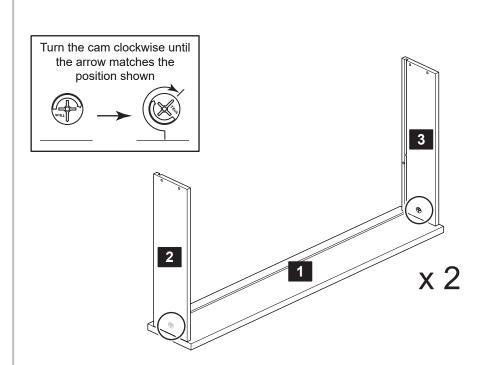

aging carefully and responsibly. All packaging can be recycled.



• We do not recommend the use of power drill/drivers for inserting screws, damage the unit.

as this could damage the unit. Only use hand screwdrivers.

• Safety note: This unit must be secured to a wall using the brackets supplied.

#### Care and maintenance

- Only clean using a damp cloth and mild detergent, do no use bleach or abrasive cleaners.
- From time to time check that there are no loose screws on this unit.
- This product should not be discarded with household waste. Take to your local authority waste disposal centre.

#### **Tools**



## **Panels**

Please check you have all the panels listed below



# **Fittings**

### Please check you have all the fittings listed below







# **Drawer Assembly**











# **Drawer Assembly**







x **3** 





### **Drawer Installation**







Choose where you would like to fit each drawer, then fit the runners at the appropriate position.





Dimensioned from inner face of Base panel

Important: Runners are handed, ensure you fit the correct runner to the correct side. The green wheel should be at the front of the unit.





## **Drawer Installation**