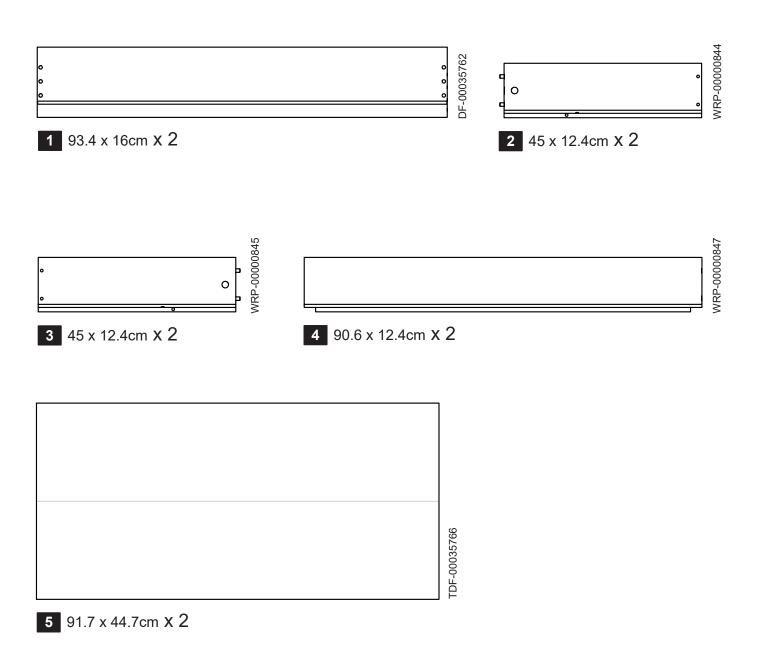

soft level surface to avoid damaging the unit or your floor (use opened out unit carton).
- Dispose of all packaging carefully and responsibly. All packaging can be recycled.



• We do not recommend the use of power drill/drivers for inserting screws, damage the unit.

as this could damage the unit. Only use hand screwdrivers.

• Safety note: This unit must be secured to a wall using the brackets supplied.

#### Care and maintenance

- Only clean using a damp cloth and mild detergent, do no use bleach or abrasive cleaners.
- From time to time check that there are no loose screws on this unit.
- This product should not be discarded with household waste. Take to your local authority waste disposal centre.

#### **Tools**



## **Panels**

Please check you have all the panels listed below



# **Fittings**

### Please check you have all the fittings listed below







# **Drawer Assembly**











# **Drawer Assembly**







x **3** 





### **Drawer Installation**







Choose where you would like to fit each drawer, then fit the runners at the appropriate position.





Dimensioned from inner face of Base panel

Important: Runners are handed, ensure you fit the correct runner to the correct side. The green wheel should be at the front of the unit.





## **Drawer Installation**