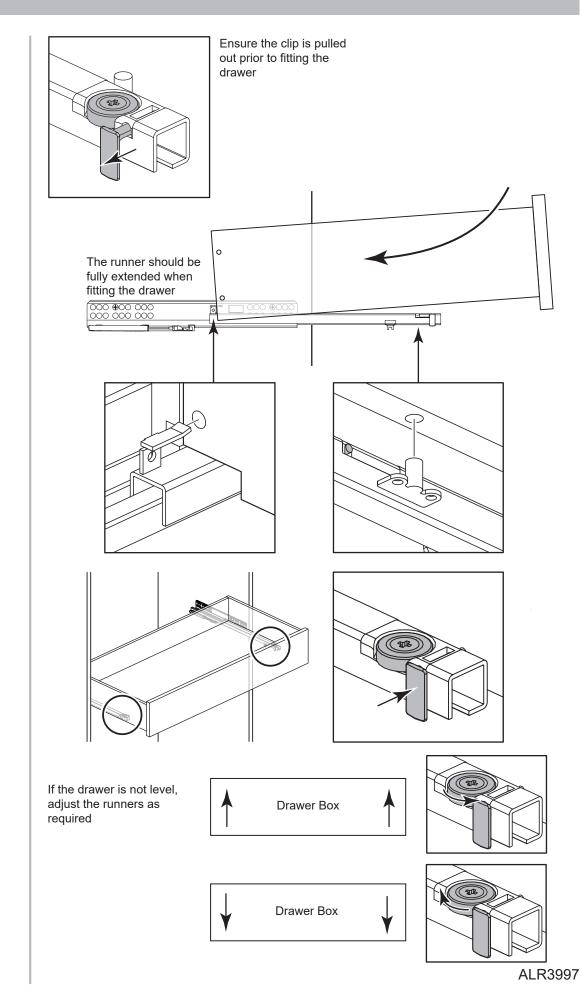

or abrasive cleaners.
- From time to time check that there are no loose screws on this unit.
- This product should not be discarded with household waste. Take to your local authority waste disposal centre.

#### **Tools**



## **Panels**

Please check you have all the panels listed below



# **Fittings**

### Please check you have all the fittings listed below







# **Drawer Assembly**











# **Drawer Assembly**







x **3** 





### **Drawer Installation**







Choose where you would like to fit each drawer, then fit the runners at the appropriate position.





Dimensioned from inner face of Base panel

Important: Runners are handed, ensure you fit the correct runner to the correct side. The green wheel should be at the front of the unit.





## **Drawer Installation**