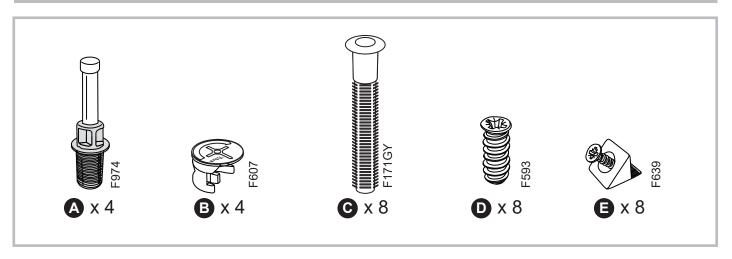

t unit carton).
- Dispose of all packaging carefully and responsibly. All packaging can be recycled.



• We do not recommend the use of power drill/drivers for inserting screws, damage the unit.

as this could damage the unit. Only use hand screwdrivers.

• Safety note: This unit must be secured to a wall using the brackets supplied.

#### Care and maintenance

- Only clean using a damp cloth and mild detergent, do no use bleach or abrasive cleaners.
- From time to time check that there are no loose screws on this unit.
- This product should not be discarded with household waste. Take to your local authority waste disposal centre.

#### **Tools**



## **Panels**

Please check you have all the panels listed below



# **Fittings**

### Please check you have all the fittings listed below







# **Drawer Assembly**











# **Drawer Assembly**







x **3** 





### **Drawer Installation**







Choose where you would like to fit each drawer, then fit the runners at the appropriate position.





Dimensioned from inner face of Base panel

Important: Runners are handed, ensure you fit the correct runner to the correct side. The green wheel should be at the front of the unit.





## **Drawer Installation**