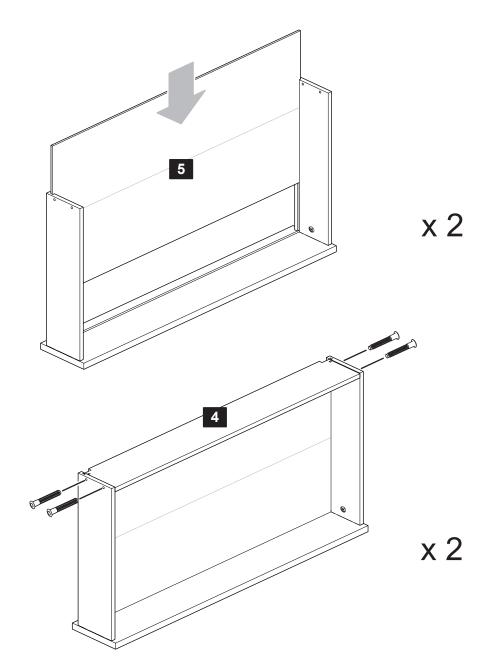

aging can be recycled.



• We do not recommend the use of power drill/drivers for inserting screws, damage the unit.

as this could damage the unit. Only use hand screwdrivers.

• Safety note: This unit must be secured to a wall using the brackets supplied.

#### Care and maintenance

- Only clean using a damp cloth and mild detergent, do no use bleach or abrasive cleaners.
- From time to time check that there are no loose screws on this unit.
- This product should not be discarded with household waste. Take to your local authority waste disposal centre.

#### **Tools**



## **Panels**

Please check you have all the panels listed below



# **Fittings**

### Please check you have all the fittings listed below







# **Drawer Assembly**











# **Drawer Assembly**







x **3** 





### **Drawer Installation**







Choose where you would like to fit each drawer, then fit the runners at the appropriate position.





Dimensioned from inner face of Base panel

Important: Runners are handed, ensure you fit the correct runner to the correct side. The green wheel should be at the front of the unit.





## **Drawer Installation**