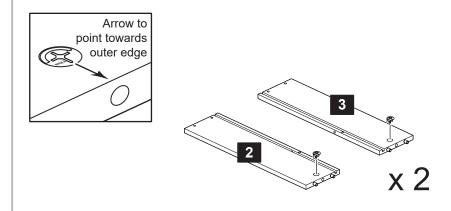

ckaging carefully and responsibly. All packaging can be recycled.



• We do not recommend the use of power drill/drivers for inserting screws, damage the unit.

as this could damage the unit. Only use hand screwdrivers.

• Safety note: This unit must be secured to a wall using the brackets supplied.

#### Care and maintenance

- Only clean using a damp cloth and mild detergent, do no use bleach or abrasive cleaners.
- From time to time check that there are no loose screws on this unit.
- This product should not be discarded with household waste. Take to your local authority waste disposal centre.

#### **Tools**



## **Panels**

Please check you have all the panels listed below



# **Fittings**

### Please check you have all the fittings listed below







# **Drawer Assembly**











# **Drawer Assembly**







x **3** 





### **Drawer Installation**







Choose where you would like to fit each drawer, then fit the runners at the appropriate position.





Dimensioned from inner face of Base panel

Important: Runners are handed, ensure you fit the correct runner to the correct side. The green wheel should be at the front of the unit.





## **Drawer Installation**