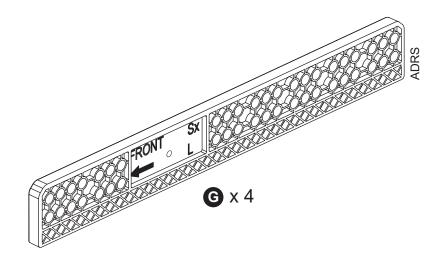

it carton).
- Dispose of all packaging carefully and responsibly. All packaging can be recycled.



• We do not recommend the use of power drill/drivers for inserting screws, damage the unit.

as this could damage the unit. Only use hand screwdrivers.

• Safety note: This unit must be secured to a wall using the brackets supplied.

#### Care and maintenance

- Only clean using a damp cloth and mild detergent, do no use bleach or abrasive cleaners.
- From time to time check that there are no loose screws on this unit.
- This product should not be discarded with household waste. Take to your local authority waste disposal centre.

#### **Tools**



## **Panels**

Please check you have all the panels listed below



# **Fittings**

### Please check you have all the fittings listed below







# **Drawer Assembly**











# **Drawer Assembly**







x **3** 





### **Drawer Installation**







Choose where you would like to fit each drawer, then fit the runners at the appropriate position.





Dimensioned from inner face of Base panel

Important: Runners are handed, ensure you fit the correct runner to the correct side. The green wheel should be at the front of the unit.





## **Drawer Installation**