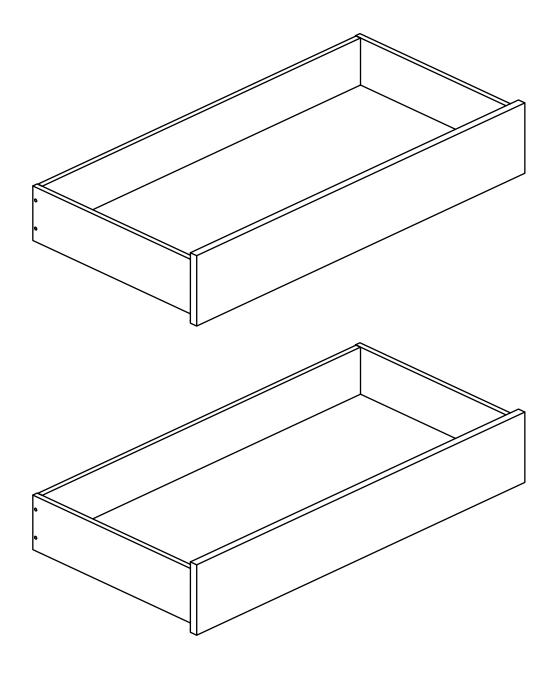

# **Double Robe Drawer Pack**

Important: Retain these instructions for future reference

311791



Important: Please read these instructions fully before starting to assembly

### **Safety and Care Advice**

### Important - Please read these instructions fully before starting assembly

- Warning: This unit is heavy. Please lift with care.
- Check you have all the components and tools listed.
- Remove all fittings from the plastic bags and separate them into their groups.
- Keep children and animals away from the work area, small parts could choke if swallowed.
- Installation shall be carried out exactly according to the manufacturers instructions otherwise a safety risk can occur if incorrectly installed.

- Parts of the assembly will be easier with 2 people.
- Make sure you have enough space to layout the parts before starting.
- Assemble the item as close to its final position (in t