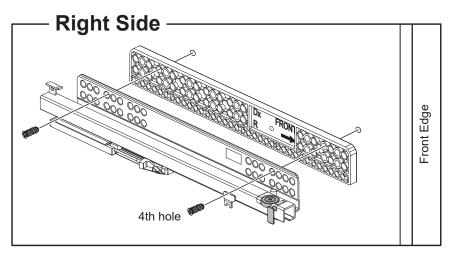

### **Drawer Installation**

Choose where you would like to fit each drawer, then fit the runners at the appropriate position.

Dimensioned from inner face of Base panel

Important: Runners are handed, ensure you fit the correct runner to the correct side. The green wheel should be at the front of the unit.