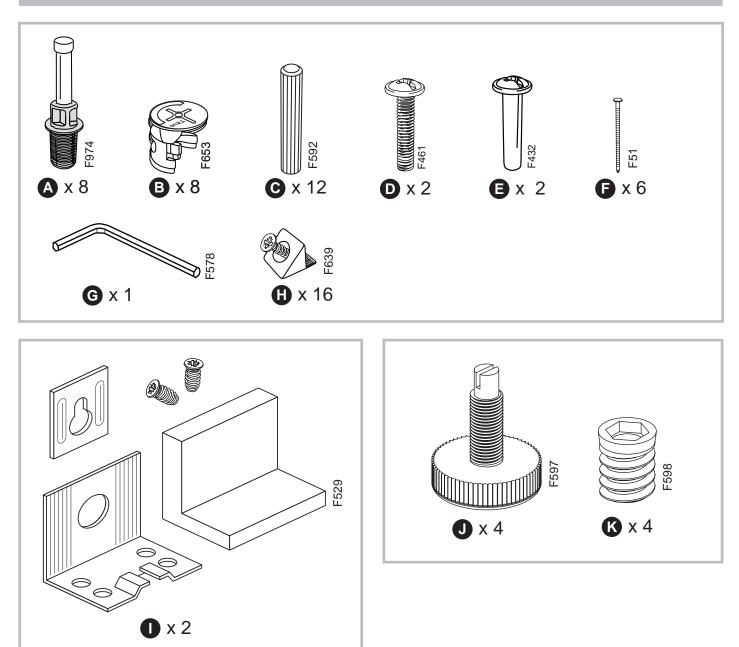

### **Fittings**

Please check you have all the fittings listed below

03

**B** x 4

09

**NOTE:** Ensure the Back panel is positioned so the holes line up with the Brackets

10

13