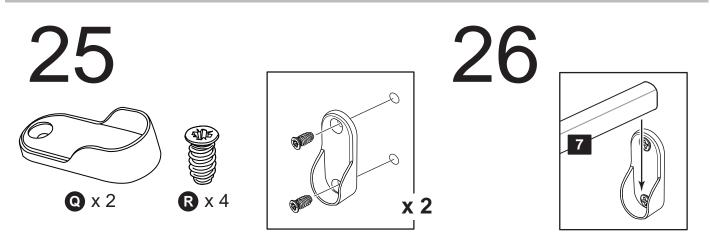

into the mark-holes in the wall using an appropriate drill-bit. The screws and plugs are not supplied as they need to be the correct type to suit your wall.

3. Drop the key-hole part over the Screw, ensure the protruding parts are against the grooves in the bracket, and tighten the screw.

4. Slide the plastic cover over the bracket.

**NOTE:** Take care when drilling the wall that you do not drill into any pipes, wires etc. If in doubt, consult an expert.



#### **Shelf Installation**







-562

**O** x 12



-52

x 24



**Shelf Positions** 



Instructions shown for fitting 1 shelf, repeat as required.



#### **Hanging Rail Installation**

If you have purchased a hanging rail pack, follow the instructions below

#### 311786



#### **Hanging Rail Positions**



#### Instructions



#### **Decor End Installation**



# If you have purchased a cornice, follow the instructions below 311782 311783 311783 840 1000

9 244 x 6cm