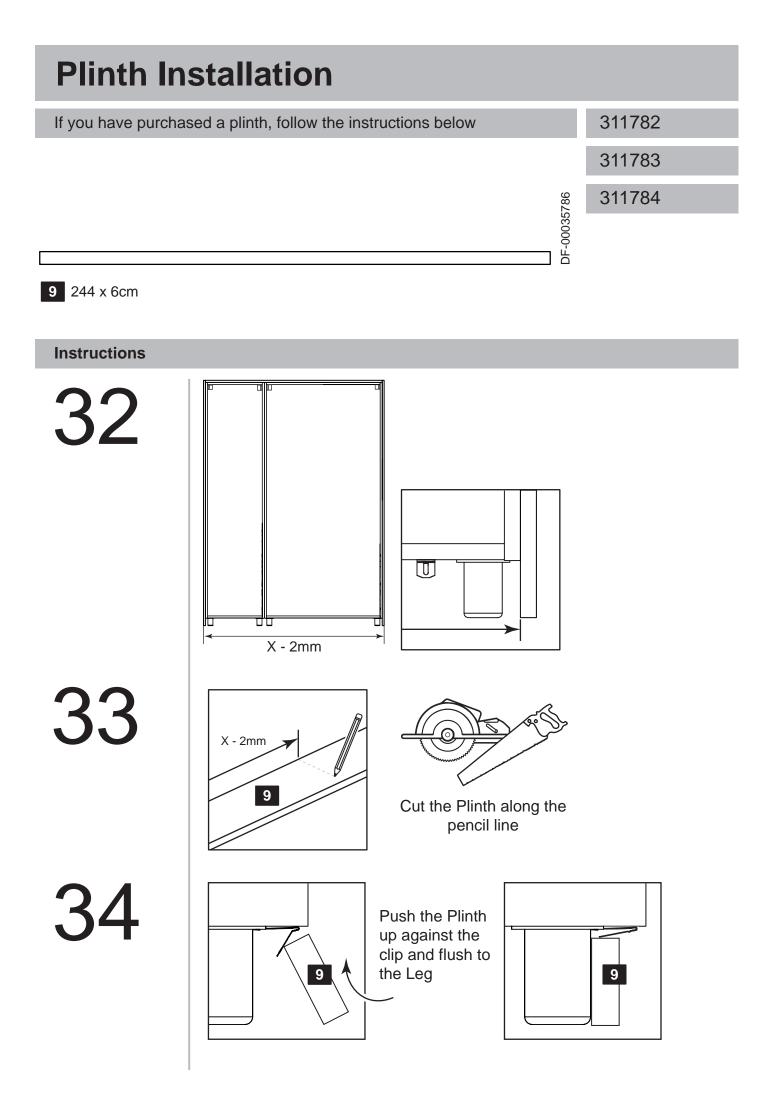

# If you have purchased a cornice, follow the instructions below 311782 311783 311783 840 1000

9 244 x 6cm