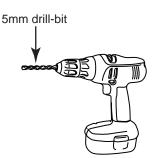

# 20

Only follow steps 20 and 21 if you are fitting two carcases next to each other.

Ensure units are flush with each other and that both units are level, then clamp them together.

Drill through the 2 holes highlighted with a 5mm drill bit into the adjoining side panel of the other unit.