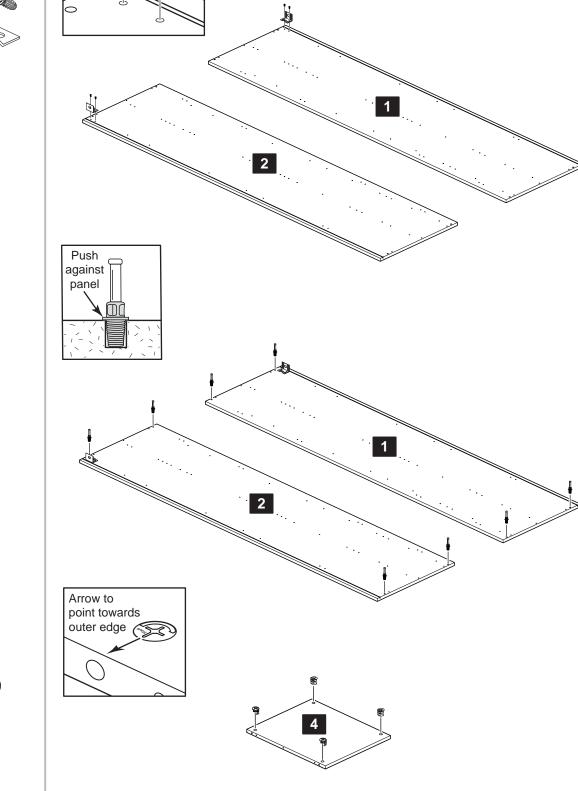

ion (in the same room) as possible.
- Assemble on a soft level surface to avoid damaging the unit or your floor (use opened out unit carton).
- Dispose of all packaging carefully and responsibly. All packaging can be recycled.



• We do not recommend the use of power drill/drivers for inserting screws,

as this could damage the unit. Only use hand screwdrivers.

• Safety note: This unit must be secured to a wall using the brackets supplied.

• From time to time check that there are no loose screws on this unit.

• This product should not be discarded with household waste. Take to your local authority waste disposal centre.



Tools

#### Panels

Please check you have all the panels listed below



### **Fittings**

Please check you have all the fittings listed below







03

**B** x 4







09

**NOTE:** Ensure the Back panel is positioned so the holes line up with the Brackets

10





13

Consider the add-ons purchased, choose the appropriate option and follow the indicated steps.

If you have purchased decor ends or the taller foot. Follow steps 14 - 16





If the above does not apply. Follow steps 17 - 19







19



Carefully stand the unit up and place it in its final position.





Go to step 20

#### **Carcase Installation**

# 20

Only follow steps 20 and 21 if you are fitting two carcases next to each other.





Ensure units are flush with each other and that both units are level, then clamp them together.

Drill through the 2 holes highlighted with a 5mm drill bit into the adjoining side panel of the other unit.

**NOTE:** To reduce the possibility of any