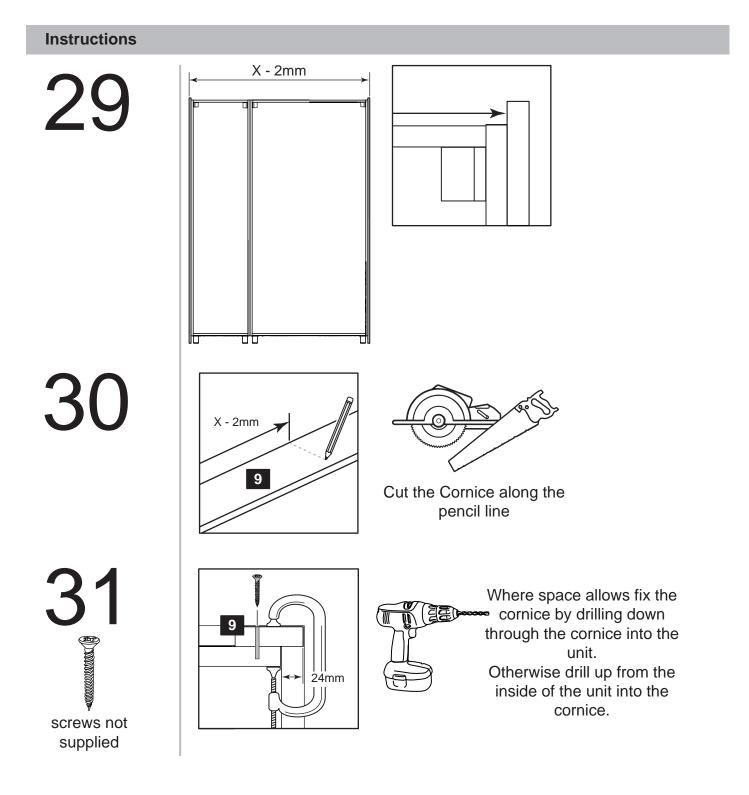

# If you have purchased a cornice, follow the instructions below 311782 311783 311783 840 1000

9 244 x 6cm