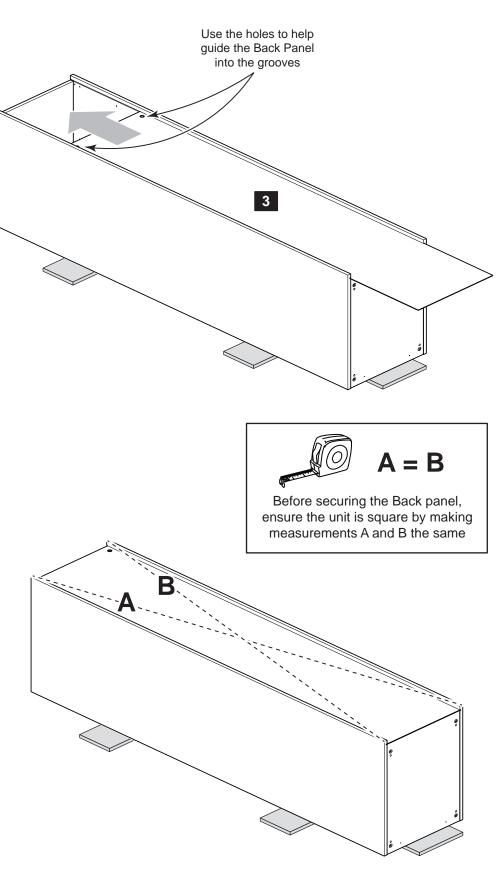

your floor (use opened out unit carton).
- Dispose of all packaging carefully and responsibly. All packaging can be recycled.



• We do not recommend the use of power drill/drivers for inserting screws,

as this could damage the unit. Only use hand screwdrivers.

• Safety note: This unit must be secured to a wall using the brackets supplied.

• From time to time check that there are no loose screws on this unit.

• This product should not be discarded with household waste. Take to your local authority waste disposal centre.



Tools

#### Panels

Please check you have all the panels listed below



### **Fittings**

Please check you have all the fittings listed below







03

**B** x 4







09

**NOTE:** Ensure the Back panel is positioned so the holes line up with the Brackets

10





13

Consider the add-ons purchased, choose the appropriate option and follow the indicated steps.

If you have purchased decor ends or the taller foot. Follow steps 14 - 16





If the above does not apply. Follow steps 17 - 19







19



Carefully stand the unit up and place it in its final position.





Go to step 20

#### **Carcase Installation**

# 20

Only follow steps 20 and 21 if you are fitting two carcases next to each other.





Ensure units are flush with each other and that both units are level, then clamp them together.

Drill through the 2 holes highlighted with a 5mm drill bit into the adjoining side panel of the other unit.

**NOTE:** To reduce the possibility of any breakout, we recommend the use of a small piece of waste wood placed behind the hole while drilling.