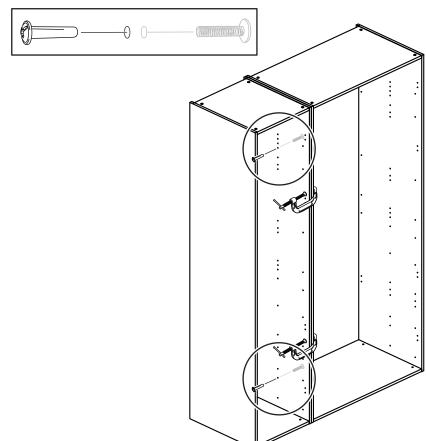

13

Consider the add-ons purchased, choose the appropriate option and follow the indicated steps.

If you have purchased decor ends or the taller foot. Follow steps 14 - 16





If the above does not apply. Follow steps 17 - 19







19



Carefully stand the unit up and place it in its final position.





Go to step 20

#### **Carcase Installation**

# 20

Only follow steps 20 and 21 if you are fitting two carcases next to each other.





Ensure units are flush with each other and that both units are level, then clamp them together.

Drill through the 2 holes highlighted with a 5mm drill bit into the adjoining side panel of the other unit.

**NOTE:** To reduce the possibility of any breakout, we recommend the use of a small piece of waste wood placed behind the hole while drilling.







**B** x 2

#### **Carcase Installation**

22



**D** x 2



#### WARNING!

# In order to prevent overturning this product must be used with the wall attachment devices provided!

1. Mark the centre of the Brackets for drilling into the wall.

2. Drill into the mark-holes in the wall using an appropriate drill-bit. The screws and plugs are not supplied as they need to be the correct type to suit your wall.

3. Drop the key-hole part over the Screw, ensure the protruding parts are against the grooves in the bracket, and tighten the screw.

4. Slide the plastic cover over the bracket.

**NOTE:** Take care when drilling the wall that you do not drill into any pipes, wires etc. If in doubt, consult an expert.



#### **Shelf Installation**







-562

**O** x 12



-52

x 24



**Shelf