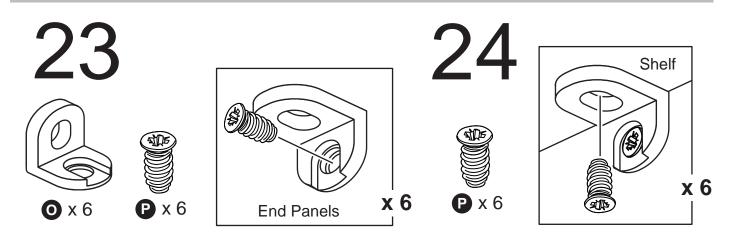

#### **Shelf Installation**

-562

**O** x 12

-52

x 24

**Shelf Positions** 

Instructions shown for fitting 1 shelf, repeat as required.