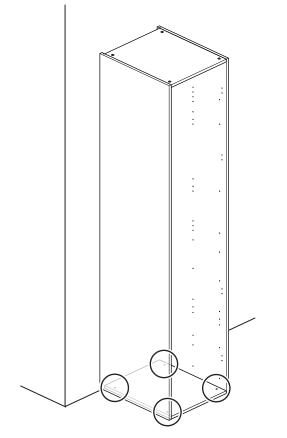

19

Carefully stand the unit up and place it in its final position.

Go to step 20