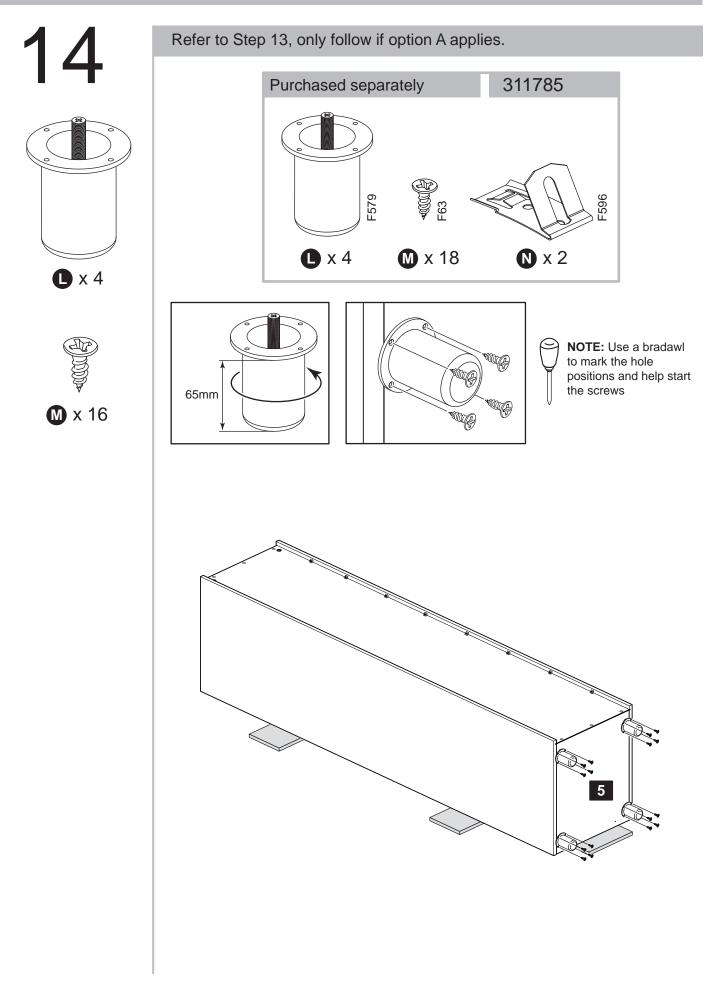

Consider the add-ons purchased, choose the appropriate option and follow the indicated steps.

If you have purchased decor ends or the taller foot. Follow steps 14 - 16

If the above does not apply. Follow steps 17 - 19