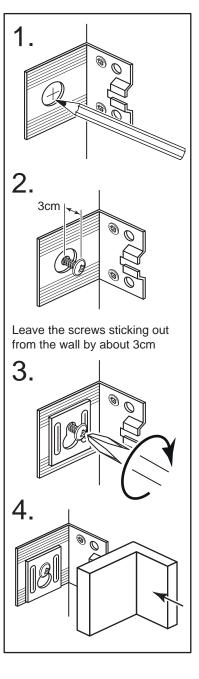

# In order to prevent overturning this product must be used with the wall attachment devices provided!

1. Mark the centre of the Brackets for drilling into the wall.

2. Drill into the mark-holes in the wall using an appropriate drill-bit. The screws and plugs are not supplied as they need to be the correct type to suit your wall.

3. Drop the key-hole part over the Screw, ensure the protruding parts are against the grooves in the bracket, and tighten the screw.

4. Slide the plastic cover over the bracket.

**NOTE:** Take care when drilling the wall that you do not drill into any pipes, wires etc. If in doubt, consult an expert.