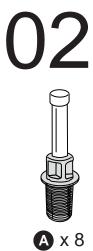

### **Fittings**

Please check you have all the fittings listed below

03

**B** x 4

09

**NOTE:** Ensure the Back panel is positioned so the holes line up with the Brackets

10

13