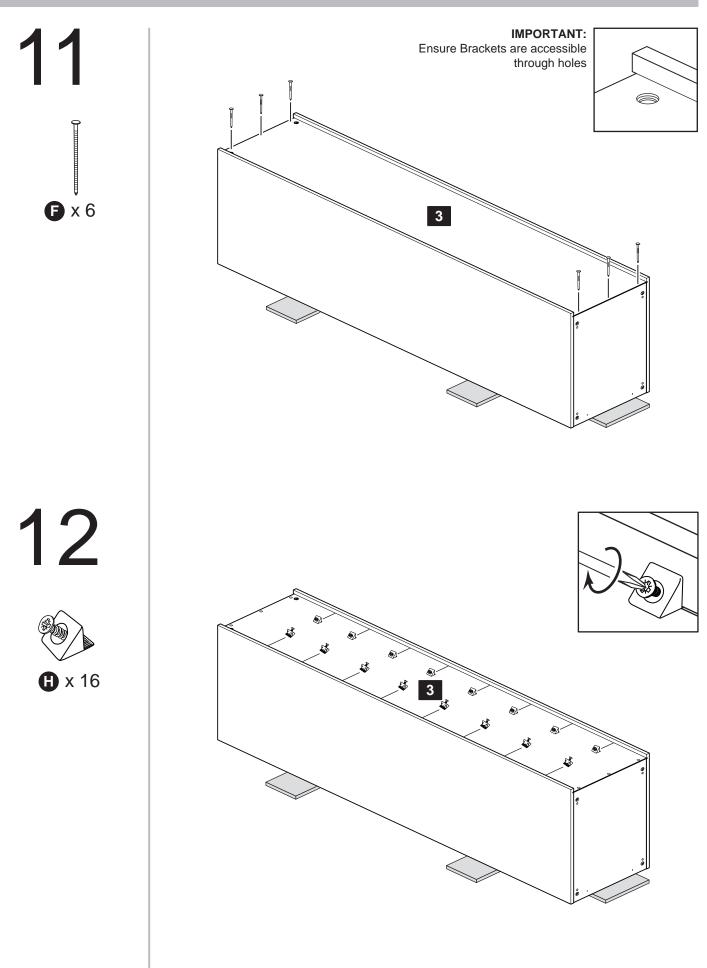

### **Fittings**

Please check you have all the fittings listed below

03

**B** x 4

09

**NOTE:** Ensure the Back panel is positioned so the holes line up with the Brackets

10

13