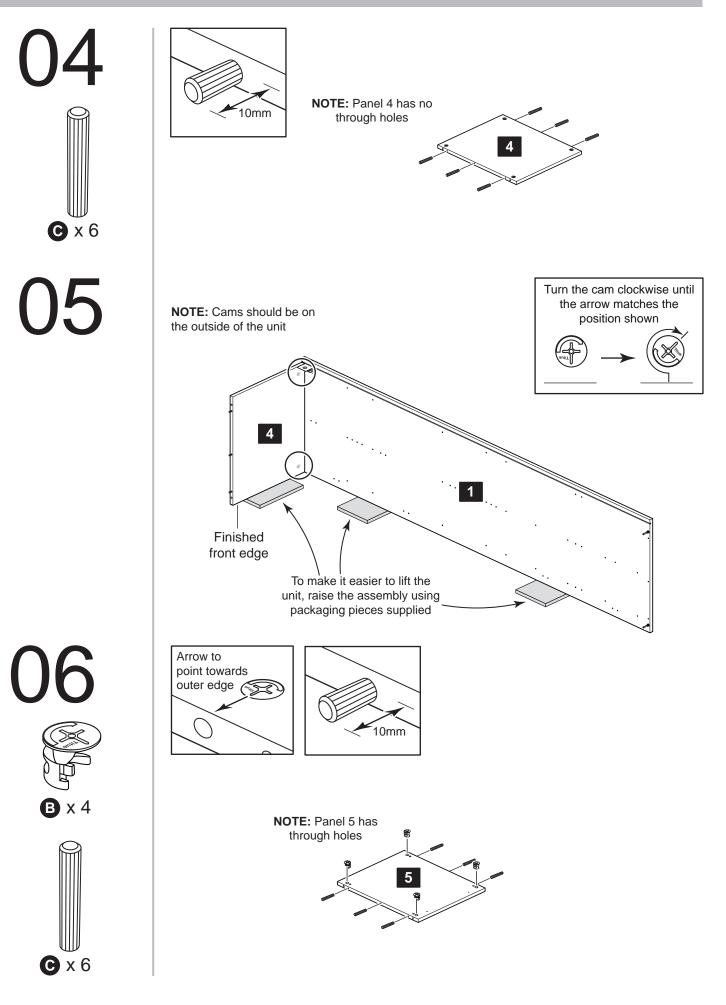

n (in the same room) as possible.
- Assemble on a soft level surface to avoid damaging the unit or your floor (use opened out unit carton).
- Dispose of all packaging carefully and responsibly. All packaging can be recycled.



• We do not recommend the use of power drill/drivers for inserting screws,

as this could damage the unit. Only use hand screwdrivers.

• Safety note: This unit must be secured to a wall using the brackets supplied.

• From time to time check that there are no loose screws on this unit.

• This product should not be discarded with household waste. Take to your local authority waste disposal centre.



Tools

#### Panels

Please check you have all the panels listed below



### **Fittings**

Please check you have all the fittings listed below







03

**B** x 4







09

**NOTE:** Ensure the Back panel is positioned so the holes line up with the Brackets

10





13

Consider the add-ons purchased, choose the appropriate option and follow the indicated steps.

If you have purchased decor ends or the taller foot. Follow steps 14 - 16





If the above does not apply. Follow steps 17 - 19







19



Carefully stand the unit up and place it in its final position.





Go to step 20

#### **Carcase Installation**

# 20

Only follow steps 20 and 21 if you are fitting two carcases next to each other.





Ensure units are flush with each other and that both units are level, then clamp them together.

Drill through the 2 holes highlighted with a 5mm drill bit into the adjoining side panel of the other unit.

**NOTE:** To reduce the possibility of any br