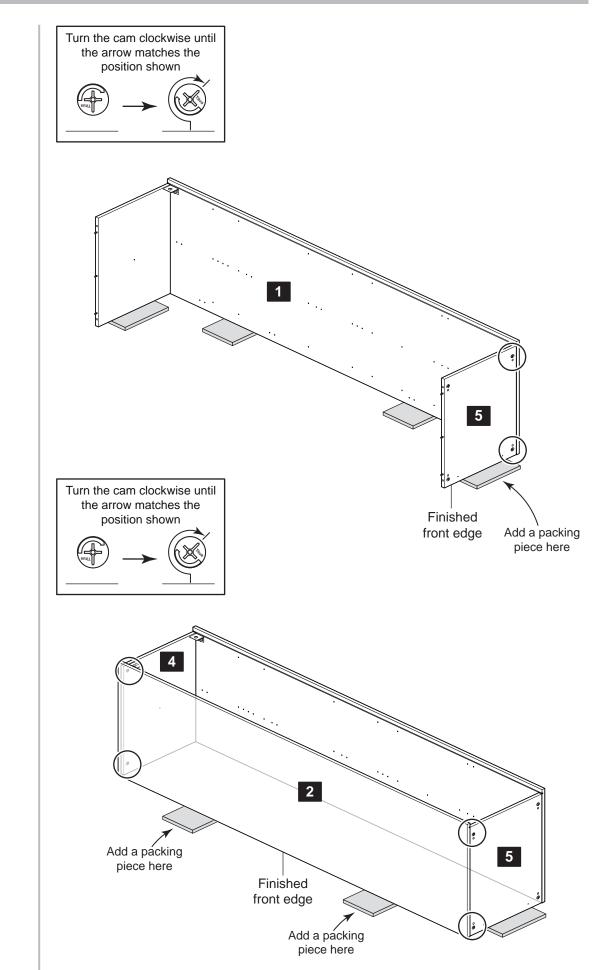

(in the same room) as possible.
- Assemble on a soft level surface to avoid damaging the unit or your floor (use opened out unit carton).
- Dispose of all packaging carefully and responsibly. All packaging can be recycled.



• We do not recommend the use of power drill/drivers for inserting screws,

as this could damage the unit. Only use hand screwdrivers.

• Safety note: This unit must be secured to a wall using the brackets supplied.

• From time to time check that there are no loose screws on this unit.

• This product should not be discarded with household waste. Take to your local authority waste disposal centre.



Tools

#### Panels

Please check you have all the panels listed below



### **Fittings**

Please check you have all the fittings listed below







03

**B** x 4







09

**NOTE:** Ensure the Back panel is positioned so the holes line up with the Brackets

10





13

Consider the add-ons purchased, choose the appropriate option and follow the indicated steps.

If you have purchased decor ends or the taller foot. Follow steps 14 - 16





If the above does not apply. Follow steps 17 - 19







19



Carefully stand the unit up and place it in its final position.





Go to step 20

#### **Carcase Installation**

# 20

Only follow steps 20 and 21 if you are fitting two carcases next to each other.





Ensure units are flush with each other and that both units are level, then clamp them together.

Drill through the 2 holes highlighted with a 5mm drill bit into the adjoining side panel of the other unit.

**NOTE:** To reduce the possibility of any brea