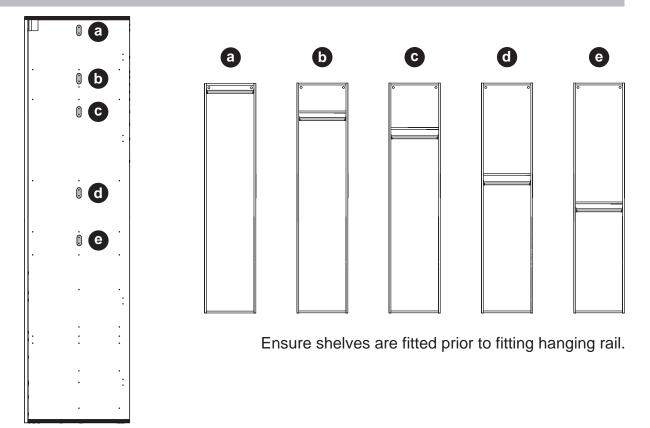

o the wall.

2. Drill into the mark-holes in the wall using an appropriate drill-bit. The screws and plugs are not supplied as they need to be the correct type to suit your wall.

3. Drop the key-hole part over the Screw, ensure the protruding parts are against the grooves in the bracket, and tighten the screw.

4. Slide the plastic cover over the bracket.

**NOTE:** Take care when drilling the wall that you do not drill into any pipes, wires etc. If in doubt, consult an expert.



#### **Shelf Installation**







-562

**O** x 12



-52

x 24



**Shelf Positions** 



Instructions shown for fitting 1 shelf, repeat as required.



#### **Hanging Rail Installation**

If you have purchased a hanging rail pack, follow the instructions below

#### 311786



#### **Hanging Rail Positions**



#### Instructions



#### **Decor End Installation**



# If you have purchased a cornice, follow the instructions below 311782 311783 311783 840 1000

9 244 x 6cm