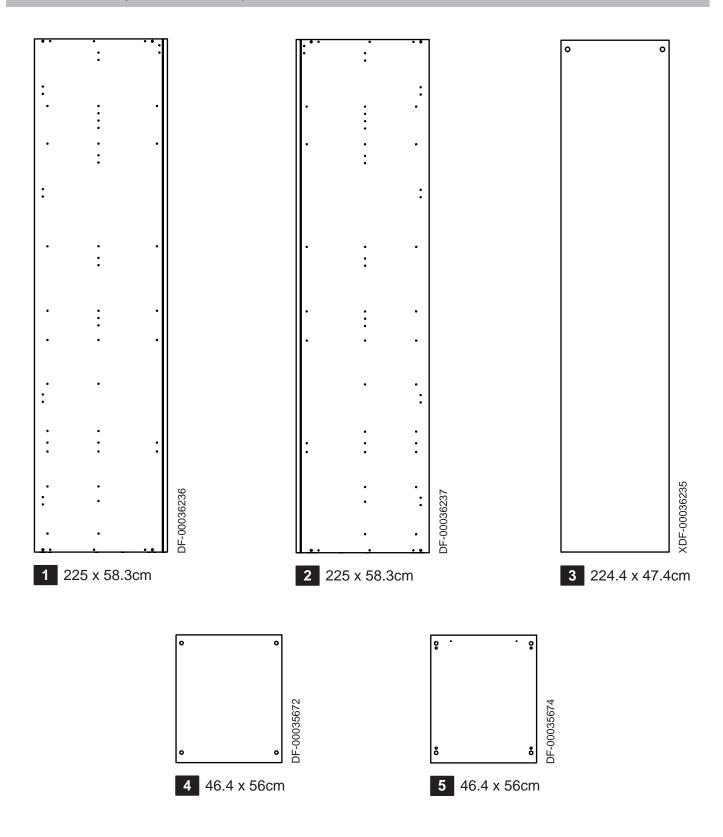

ugh space to layout the parts before starting.
- Assemble the item as close to its final position (in the same room) as possible.
- Assemble on a soft level surface to avoid damaging the unit or your floor (use opened out unit carton).
- Dispose of all packaging carefully and responsibly. All packaging can be recycled.



• We do not recommend the use of power drill/drivers for inserting screws,

as this could damage the unit. Only use hand screwdrivers.

• Safety note: This unit must be secured to a wall using the brackets supplied.

• From time to time check that there are no loose screws on this unit.

• This product should not be discarded with household waste. Take to your local authority waste disposal centre.



Tools

#### Panels

Please check you have all the panels listed below



### **Fittings**

Please check you have all the fittings listed below







03

**B** x 4







09

**NOTE:** Ensure the Back panel is positioned so the holes line up with the Brackets

10





13

Consider the add-ons purchased, choose the appropriate option and follow the indicated steps.

If you have purchased decor ends or the taller foot. Follow steps 14 - 16





If the above does not apply. Follow steps 17 - 19







19



Carefully stand the unit up and place it in its final position.





Go to step 20

#### **Carcase Installation**

# 20

Only follow steps 20 and 21 if you are fitting two carcases next to each other.





Ensure units are flush with each other and that both units are level, then clamp them together.

Drill through the 2 holes highlighted with a 5mm drill bit