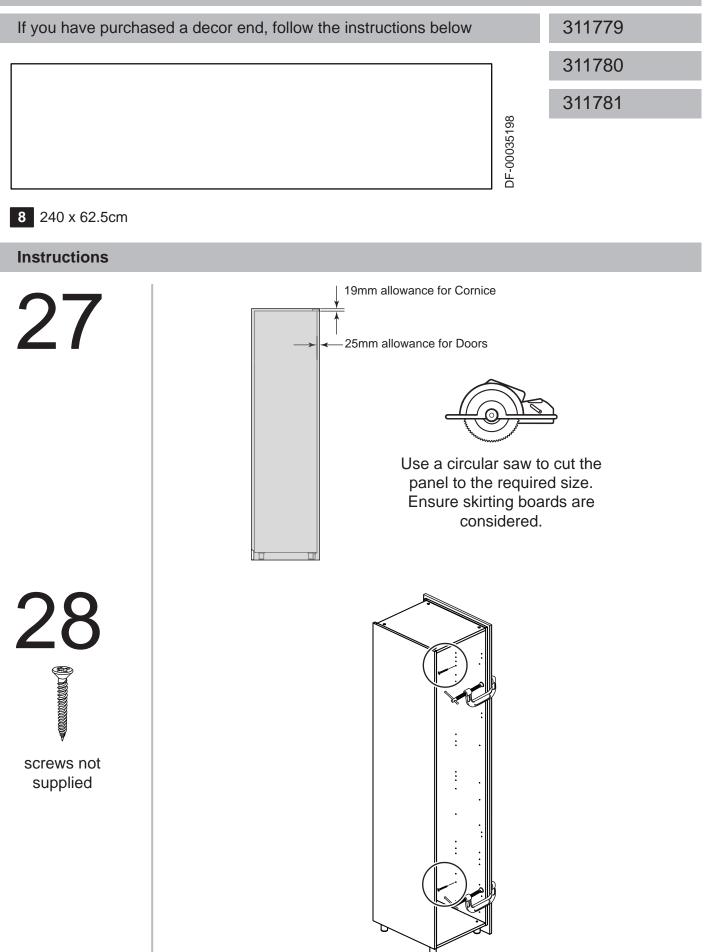

ing an appropriate drill-bit. The screws and plugs are not supplied as they need to be the correct type to suit your wall.

3. Drop the key-hole part over the Screw, ensure the protruding parts are against the grooves in the bracket, and tighten the screw.

4. Slide the plastic cover over the bracket.

**NOTE:** Take care when drilling the wall that you do not drill into any pipes, wires etc. If in doubt, consult an expert.



#### **Shelf Installation**







-562

**O** x 12



-52

x 24



**Shelf Positions** 



Instructions shown for fitting 1 shelf, repeat as required.



#### **Hanging Rail Installation**

If you have purchased a hanging rail pack, follow the instructions below

#### 311786



#### **Hanging Rail Positions**



#### Instructions



#### **Decor End Installation**



# If you have purchased a cornice, follow the instructions below 311782 311783 311783 840 1000

9 244 x 6cm