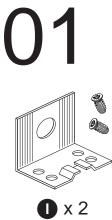

### **Fittings**

Please check you have all the fittings listed below

03

**B** x 4

09

**NOTE:** Ensure the Back panel is positioned so the holes line up with the Brackets

10

13