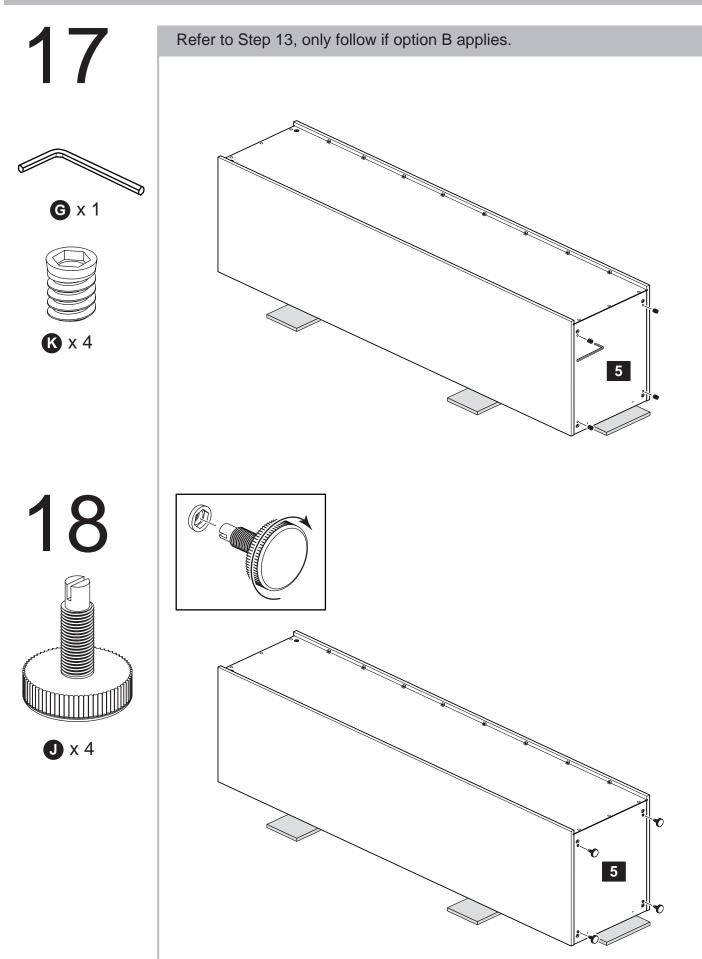

Consider the add-ons purchased, choose the appropriate option and follow the indicated steps.

If you have purchased decor ends or the taller foot. Follow steps 14 - 16

If the above does not apply. Follow steps 17 - 19