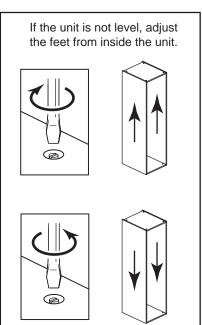

Consider the add-ons purchased, choose the appropriate option and follow the indicated steps.

If you have purchased decor ends or the taller foot. Follow steps 14 - 16

If the above does not apply. Follow steps 17 - 19