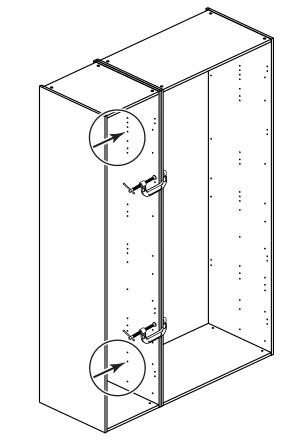

# 20

Only follow steps 20 and 21 if you are fitting two carcases next to each other.

Ensure units are flush with each other and that both units are level, then clamp them together.

Drill through the 2 holes highlighted with a 5mm drill bit into the adjoining side panel of the other unit.

**NOTE:** To reduce the possibility of any breakout, we recommend the use of a small piece of waste wood placed behind the hole while drilling.

**B** x 2