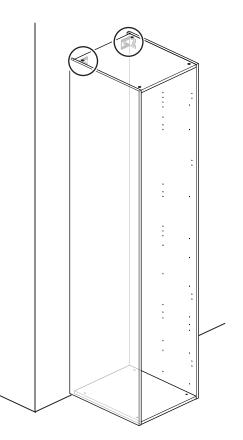

#### **Carcase Installation**

# 20

Only follow steps 20 and 21 if you are fitting two carcases next to each other.

Ensure units are flush with each other and that both units are level, then clamp them together.

Drill through the 2 holes highlighted with a 5mm drill bit into the adjoining side panel of the other unit.