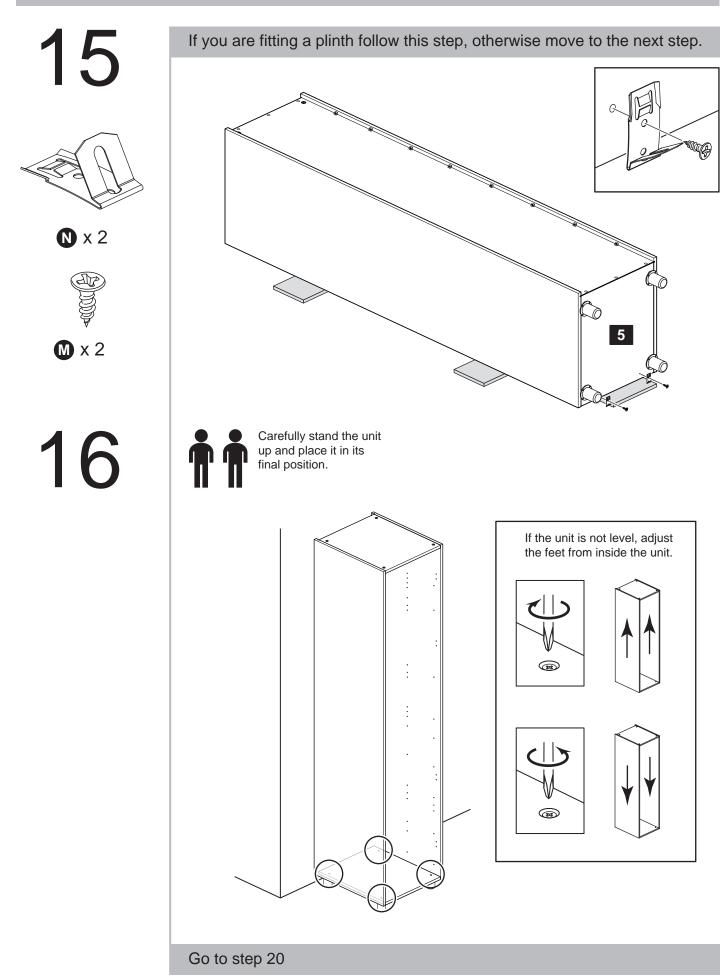

Consider the add-ons purchased, choose the appropriate option and follow the indicated steps.

If you have purchased decor ends or the taller foot. Follow steps 14 - 16

If the above does not apply. Follow steps 17 - 19

19

Carefully stand the unit up and place it in its final position.

Go to step 20