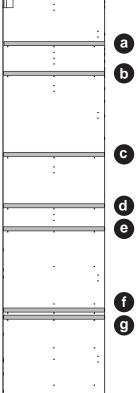

#### **Shelf Installation**

-562

**O** x 12

-52

x 24

**Shelf Positions** 

Instructions shown for fitting 1 shelf, repeat as required.