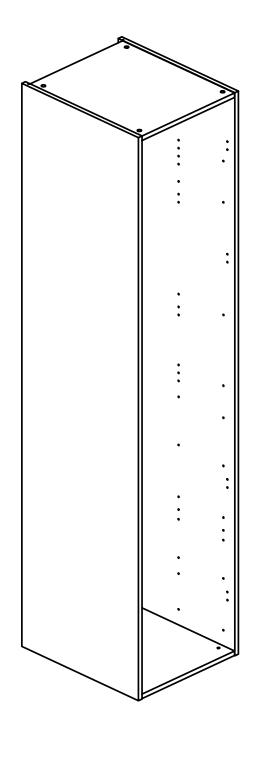

# 2250 Single Carcase

Important: Retain these instructions for future reference

311751

minimum ceiling height of **2392mm** 

Important: Please read these instructions fully before starting to assembly