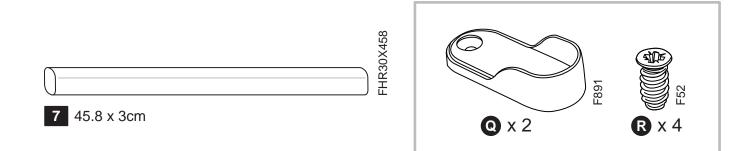

#### **Hanging Rail Installation**

If you have purchased a hanging rail pack, follow the instructions below

#### 311786