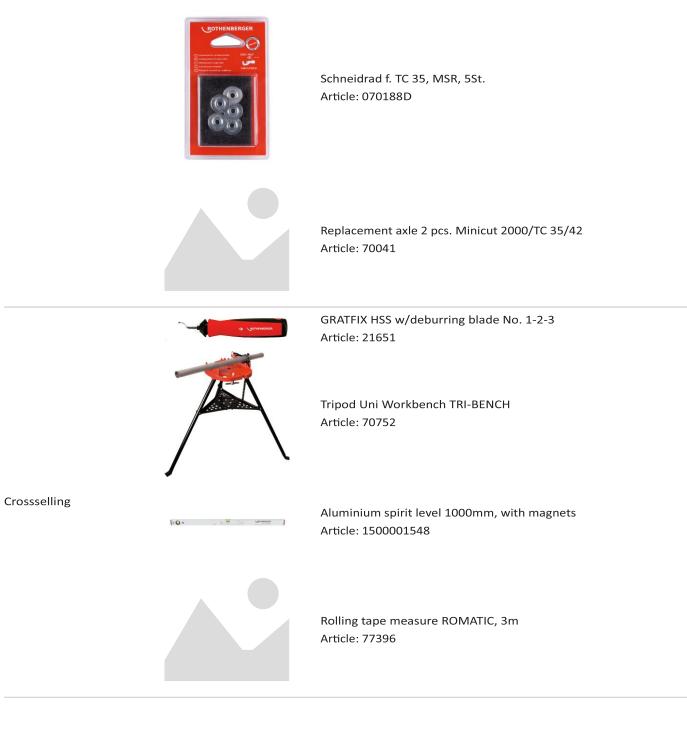

| 1260_3997_tube-cutter-30pro-71019-p01.tif<br>MamfileID: 29136                                                                                                                                        |
|                                         | Description:                                                                                                                                                                                         |
| Product image                           |                                                                                                                                                                                                      |

### Sheet TUBE CUTTER 30 Pro, 3-30 mm





### Sheet TUBE CUTTER 30 Pro, 3-30 mm



#### Crossselling