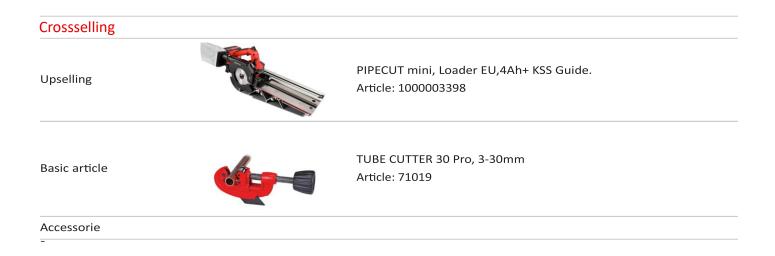

|
| Product Image                           | 1260_3997_tube-cutter-30pro-71019-p01.tif<br>MamfileID: 29136                                                                                                                                        |
|                                         | Description:                                                                                                                                                                                         |
| Product image                           |                                                                                                                                                                                                      |

### Sheet TUBE CUTTER 30 Pro, 3-30 mm





### Sheet TUBE CUTTER 30 Pro, 3-30 mm



#### Crossselling