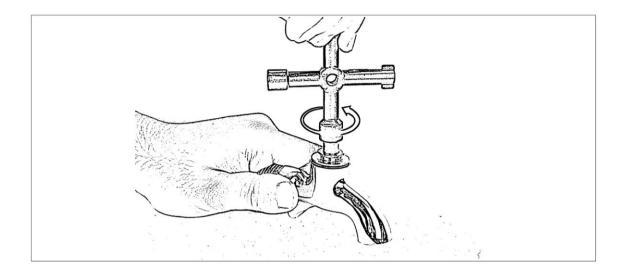

#### STEP 1

Find the interface to which the key fits.

#### STEP 2

Insert the key into the corresponding lock and turn it clockwise or counterclockwise to unlock it.