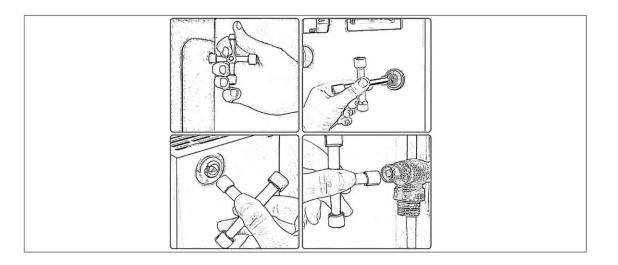

### II. Reference data

| Specification         | 4-way service utility key to open water, electricity and gas cabinets, and useful for radiators, stopcocks and outside taps.                                                                                                                                                                                              |
|-----------------------|---------------------------------------------------------------------------------------------------------------------------------------------------------------------------------------------------------------------------------------------------------------------------------------------------------------------------|
| Features and Benefits | -Multi - functional design, each end is designed to fit specific types of utility access points; -The handle of the utility key is designed with the user's comfort in mind; -Compact and portable, easy to carry around; -Robust zinc alloy, it can withstand the force required to open and close utility access covers |
| Application           | -Length: 73mm; -Type: Radiator & Services Cabinet Key; -Open water, electricity and gas cabinets, and useful for radiators, stopcocks and outside taps.                                                                                                                                                                   |

#### STEP 1

Find the interface to which the key fits.

#### STEP 2

Insert the key into the corresponding lock and turn it clockwise or counterclockwise to unlock it.