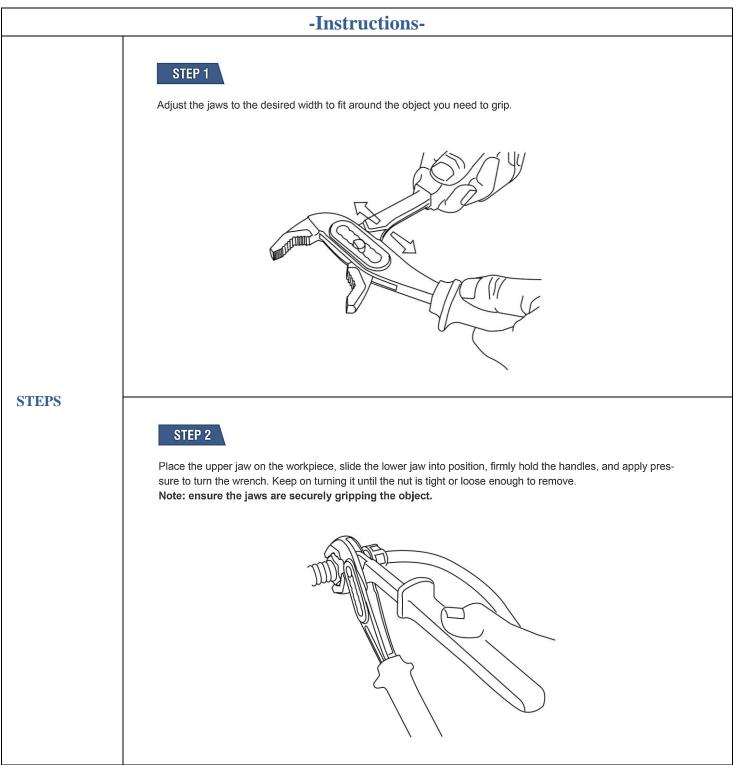

------------------------------------------------------------------------------------------------------------------------------|
| Features and Benefits | -Drop-Forged & Hardened Chrome Vanadium Steel Jaws.<br>-Specially hardened teeth offer high-wear resistance and stable gripping;<br>-Guard prevents operator's fingers being pinched;<br>-TPR Non-Slip Handle;<br>-7 x Locking Jaw Positions, Supplied with 7-notch adjustment; |
| Application           | -Slim head and jaws for use in confined spaces;<br>-Max. Jaw Opening: 35mm;<br>-Used for plumbing, car and general applications.                                                                                                                                                |



## **Product Technical Sheet**



#### **III. Instructions & Note**