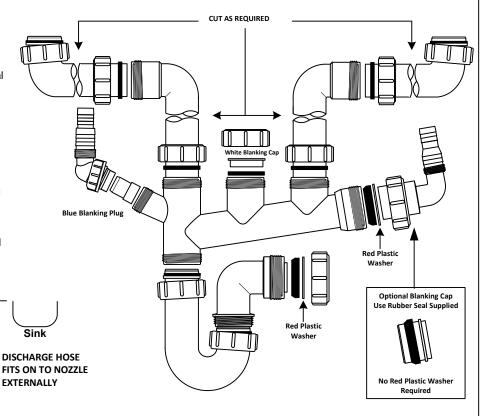

## INSTALLATION OF DISCHARGE HOSE FROM WASHING OR DISHWASHING MACHINE

- Uncouple the appliance discharge nozzle from the tee piece and push the tapered end into the internal wall of the appliance discharge hose.
- Reconnect the nozzle to the tee piece.
- If the appliance is not being installed at the same time as the sink plumbing kit, ensure that the blue blanking plug is placed in the nozzle section as illustrated. Failure to do so will result in water leaking from the nozzle section during discharge from the sink.
- Ensure that the blue blanking plug is removed from the nozzle before an appliance is installed. Failure to do so will result in damage to the appliance.
- It is important to ensure that the discharge hose from the appliance is installed to the recommended height as stated in the appliance manufacturer's instructions.