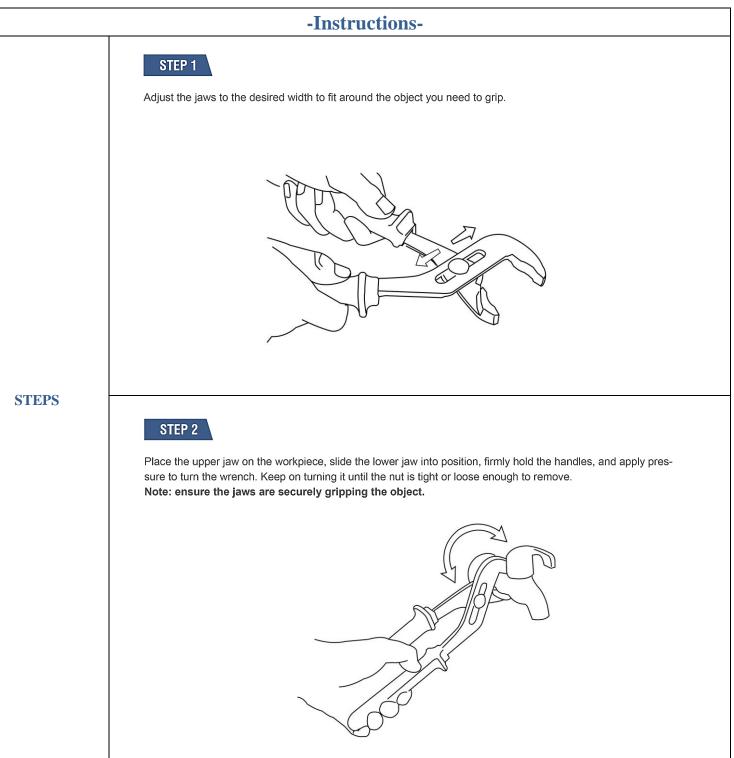

---------------------------------------------------------------------------------------------------------------------------------------------------------|
| Features and Benefits | -Drop-forged chrome vanadium steel construction for long life;<br>-Plastic Soft-Grip handle for a secure grip and comfort;<br>-Box joint design offers strength and durability;<br>-Gripping surfaces have specially hardened teeth;<br>-Six-position adjustment. |
| Application           | -Slim head and jaws for use in confined spaces;<br>-Maximum Jaw Opening:39 mm.                                                                                                                                                                                    |



### **Product Technical Sheet**



#### **III. Instructions & Note**