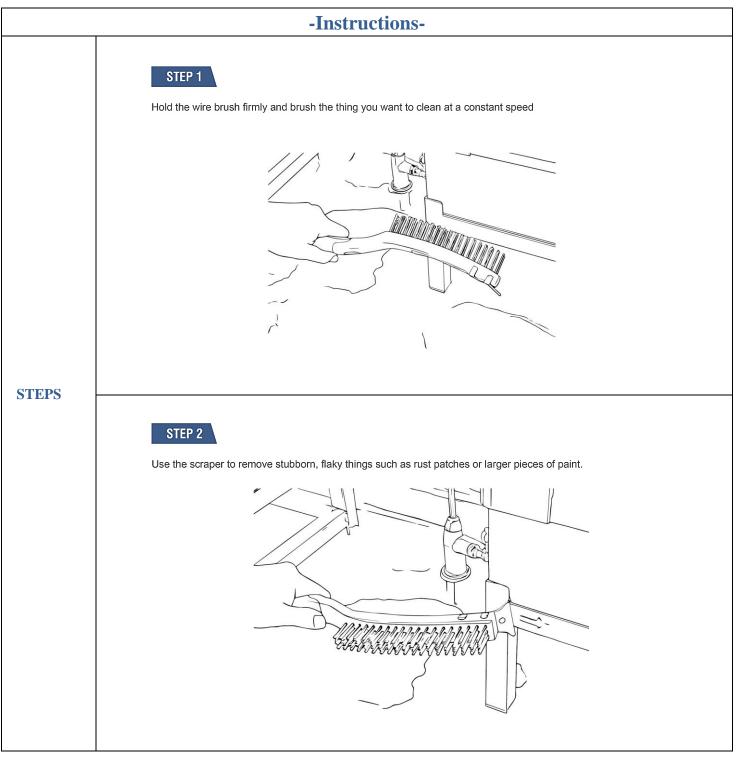

-------------------------------------------------------------------------------------------------------------|
| Features and Benefits | -TPR soft-grip handle for a firm grip and comfort;<br>-Integrated hardened steel scraper;<br>-Anodized carbon steel bristles;                                                                                                                                                           |
| Application           | -Cleans copper tubes and fittings;<br>-The wire bristles can scrub away the rust layer, while the scraper can be<br>used to remove stubborn, flaky rust patches;<br>-The wire brush helps to break up the paint and the scraper can then peel<br>off larger pieces of paint more easily |



### **Product Technical Sheet**



#### **III. Instructions & Note**